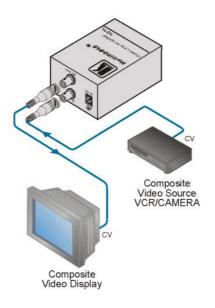

## 101L

1:1 Composite Video Line Amplifier

The 101L is a high-performance line amplifier for composite video signals. It provides controls to compensate for signal loss inherent in long cable runs