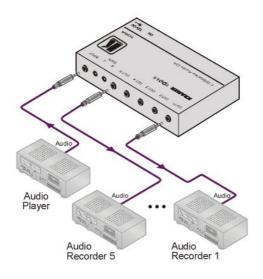

## 105A

1:5 Stereo Audio Distribution Amplifier

The 105A is a high-performance distribution amplifier for unbalanced stereo audio signals. It takes one stereo input and distributes the signal to five identical stereo outputs