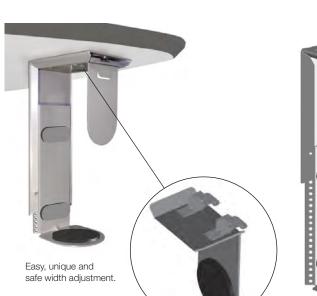

## QuickClick

Elegant design and safe use for vertical assembly of small, medium and slim computers. QuickClick is adjusted very easily using the quick-lock "Ratchet Control", for absolutely secure locking.

Dimensions: Width min/max 40-125 mm, Height min/max 225-435 mm. Expansion Rail included for increased width to 185 mm.

Add a LiftSystem Sleigh, rotates 360° (427-WA15) and LiftSystem Rail (430-WA11) for slideable use.

## SPECIFICATIONS

- Made for the new generation computers.
- Quick-lock "Ratchet Control"
- Requires no extra assembly
- Firm design
- Premounted rubber pads
- Registrated design RCD 001785353
- 427-1203 Silver
  427-1203W White
  427-1203B Black