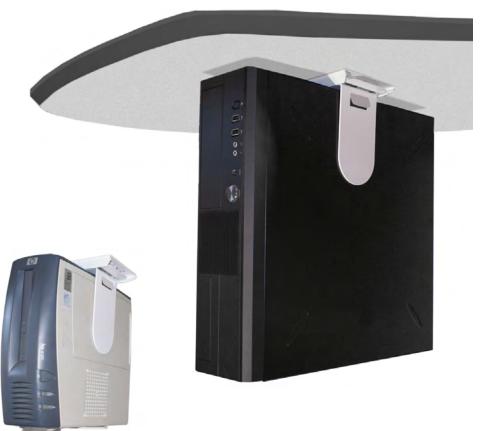

## QuickClick

Elegant design and safe use for vertical assembly of small, medium and slim computers. QuickClick is adjusted very easily using the quick-lock "Ratchet Control", for absolutely secure locking.

Dimensions: Width min/max 40-125 mm, Height min/max 225-435 mm. Expansion Rail included for increased width to 185 mm.

Add a LiftSystem Sleigh, rotates 360° (427-WA15) and LiftSystem Rail (430-WA11) for slideable use.

## SPECIFICATIONS

- Made for the new generation computers.
- Quick-lock "Ratchet Control"
- Requires no extra assembly
- Firm design
- Premounted rubber pads
- Registrated design RCD 001785353
- 427-1203 Silver
  427-1203W White
  427-1203B Black