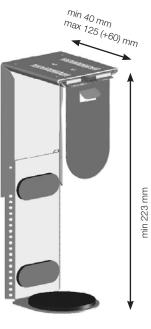

Dimensions: Width min/max 40-125 mm, Height min/max 225-435 mm. Expansion Rail included for increased width to 185 mm.

Add a LiftSystem Sleigh, rotates 360° (427-WA15) and LiftSystem Rail (430-WA11) for slideable use.