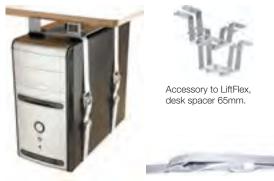

LiftFlex

SPECIFICATIONS

optimizes access to the computer.

- A rock solid alternative that

desk smoothly.

- Part no 427-CS27 Accessories:

Other Accessories:

427-WA27 Multi Cradle

430-SOPI LiftSopi Waste sac 430-W011 Waste bin 430-WA12 Shelf

- Computer pulls in and out from

- Special handholds with steady grips and 360 degree rotation

427-CS08 Desk Spacer, 65 mm