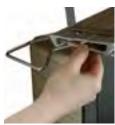

LiftFix is availble in black (427-CS18)...

... and silver (427-CS17).

Both LiftFix and LiftFlex has a patented strap catch guarantees extremely secure locking.

- A safe, practical and economical alternative to conventional computer setups.
- 60 mm or 100 mm space between computer and desk.