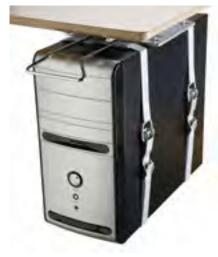

## Every single computer... ...should be setup like this!

Hanging the computer under the desk frees up workspace while bring it easier to reach. This also reduces annoying computer humm and keeps the floor surface free and clear.

LiftFix is availble in black (427-CS18)...

... and silver (427-CS17).

Both LiftFix and LiftFlex has a patented strap catch guarantees extremely secure locking.

- A safe, practical and economical alternative to conventional computer setups.
- 60 mm or 100 mm space between computer and desk.