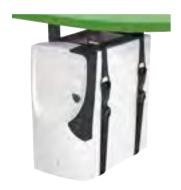

## **CPU Holder**

LiftFlex (part no 427-CS27) for high flexibility.

Unique "click-in" function for easy placement/removal of the computer. Sliding runner with practical handle, rotates 360 degrees.

LiftFlex, a clever design for both horizontal and vertical positioning.

LiftFlex

SPECIFICATIONS

optimizes access to the computer.

- A rock solid alternative that

desk smoothly.

- Part no 427-CS27 Accessories:

Other Accessories:

427-WA27 Multi Cradle

430-SOPI LiftSopi Waste sac 430-W011 Waste bin 430-WA12 Shelf

- Computer pulls in and out from

- Special handholds with steady grips and 360 degree rotation

427-CS08 Desk Spacer, 65 mm