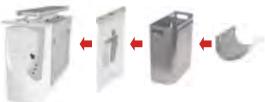

LiftFix is availble in black (427-CS18)...

... and silver (427-CS17).

Both LiftFix and LiftFlex has a patented strap catch guarantees extremely secure locking.

- A safe, practical and economical alternative to conventional computer setups.
- 60 mm or 100 mm space between computer and desk.

427-CS17, silver, 60 mm 427-CS18, black, 60 mm

LiftFix