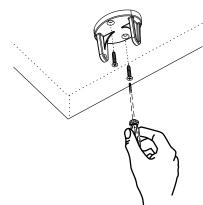

## Part Check-List

x1

x1

x1

1 Fix the top bracket 1 under the desk using the screws 2 and a screwdriver (not provided). Take not that the table thickness is recommended to be thicker than 20 mm.

www.kondator.se