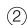

# Assembly Guide

2 Begin to assemble the cable ducts 3 to the top bracket 1. Examine the picture below to properly connect them together. Continue until all of them are assembled.

3 Using the same method, connect the assembly to the weighted bottom unit(4).

4 Organize and route the cables through the cable ducts (3) four channels. If needed, remove the cable duct assembly from top bracket(1) and bottom unit(4) to facilitate the process.