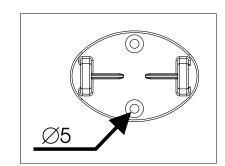

## Part Check-List

x1

x1

x1

1 Fix the top bracket 1 under the desk using the screws 2 and a screwdriver (not provided). Take not that the table thickness is recommended to be thicker than 20 mm.

www.kondator.se