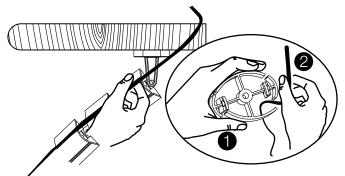

4 Organize and route the cables through the cable ducts (3) four channels. If needed, remove the cable duct assembly from top bracket(1) and bottom unit(4) to facilitate the process.