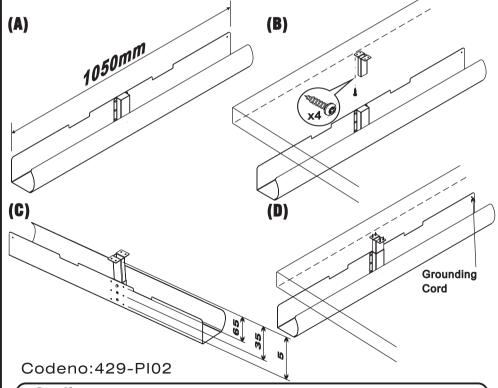

### Before assembly

Please spend a minute to read this and follow the procedures step by step. Do not discard any of the packaging until you have checked all the parts and The package of fittings.

- **A:** Make sure the table will fit to a 1050mm lenght of cable management, like this products.
- **B:** Put the holder into centerhole of the cable management. Attach the cable management to the tableboard and fix screws into the two outward holes. Release once again the cable management from the holder. Fix the two last screws into the holder. Ready to use!
- C: Choose desired heght form surface below the deskboard. (5mm,35mm,alt 65mm)
- **D**: Position by the edge of the deskboard or other optional position.