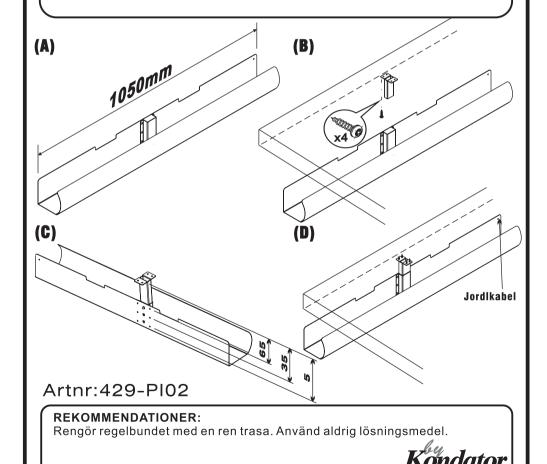

#### Tack för att Ni har valt en produkt från Kondator.

Ägna gärna några minuter att läsa denna monteringsanvisning. Kontrollera noga innehållet före monteringen, enl beskrivning.

A: Kontrollera att bordskivans längd är lämplig för kabelrörets längd 1050mm.

**B:** Placera bordsfästet längst ner i centrumhållaren. Anbringa LiftPipe i önskvärd position direkt mot bordsskivans underside. Fäst bordsfästet med bifogade 4st skruv. Börja med de två yttre hålen, samt lossa kabelröret från centrumfästet, varvid de övriga två hålen fixeras med skruv.

C: Välj önskvärd höjd från bordskivans undersida (5mm. 35mm, alt 65mm)

**D**: Position vid kant under bordskiva alt annan valfri position.