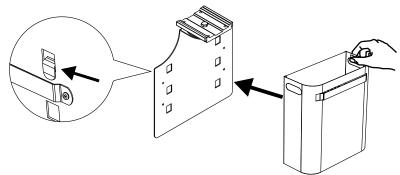

Part Check-List

1 Position and mount the holder 1 to the table using all wood screws 3.

Assembly Guide

2 Hook the waste bin 2 to the uppermost slot of the hanger 1 as seen in the illustration. The installation is then complete.