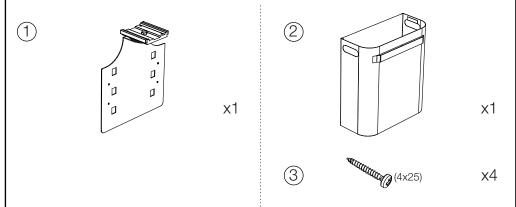

Part Check-List

1 Position and mount the holder 1 to the table using all wood screws 3.

Assembly Guide

2 Hook the waste bin 2 to the uppermost slot of the hanger 1 as seen in the illustration. The installation is then complete.