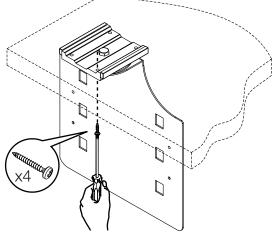

Part Check-List

1 Position and mount the holder 1 to the table using all wood screws 3.

Assembly Guide

2 Hook the waste bin 2 to the uppermost slot of the hanger 1 as seen in the illustration. The installation is then complete.