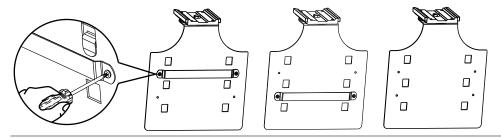

Part Check-List

1 Position and mount the holder 1 to the table using all wood screws 3.

Assembly Guide

2 Hook the waste bin 2 to the uppermost slot of the hanger 1 as seen in the illustration. The installation is then complete.