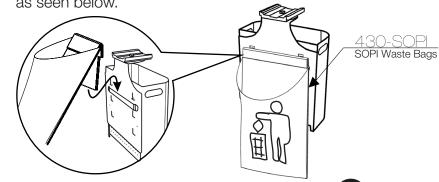

### **ACCESSORIES**

To install SOPI Waste bags, simply hook it to the waste bag holder as seen below.