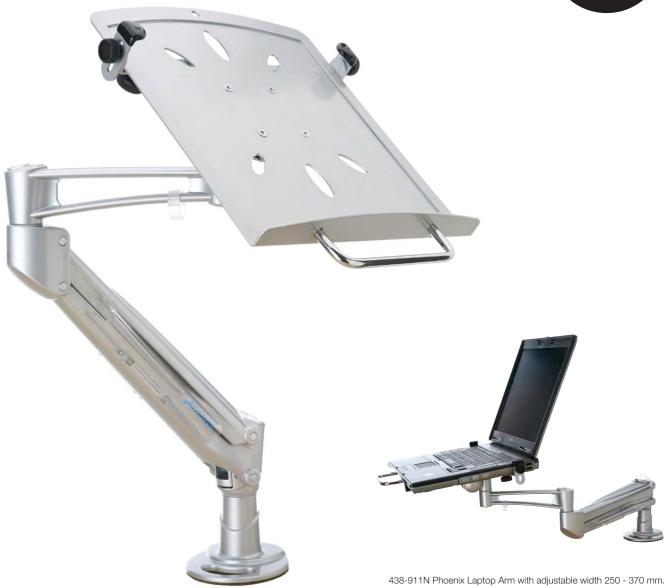

## Elegant laptop arm with unique auto-lock

Phoenix Laptop Arm of elegant design and best performance gives a functionality far above the usual. Gas-spring loaded with unique "auto-lock", gives great availability with flexibility which simultaneously ensures the level of the arm.

The arm level is easily released in a second with pressure so that a new level can be adjusted with the auto-lock. Phoenix has integrated channels for cables as well as a table bracket for cable-drawing through the desktop. Angle-adjustable platform with handle. Adjustable width 250 - 370 mm.

## SPECIFICATIONS

- Elegant design with best functionality and performance
- Right level is always available with the unique auto-lock
- · Gas-spring loaded
- Max reach 480 mm
- Max load 5 kg
- Adjustable width250 370 mm.
- Part no.: 438-911N