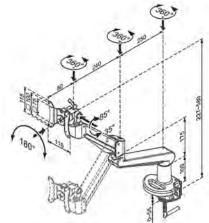

## SPECIFICATIONS

- Strong and robust
- Flexible for desired position
- Maximum arm length 570 mm
- VESA 75/100
- Load 8-19 kg.
- Part No.

438-LC60 Silver 438-LC60W White

Accessories

438-LC62 Silver 438-LC62W White Twin-bar Duo Monitor Bridge