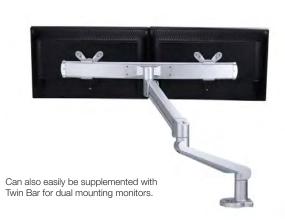

## "Heavy Duty" with power

A stable monitor arm in well-known design and heavy duty gas lift, which is specially designed for large monitors. This model is similar in its basic function and design as model LC50, which has become very popular the market! Can also easily be supplemented with Twin Bar for dual mounting monitors.