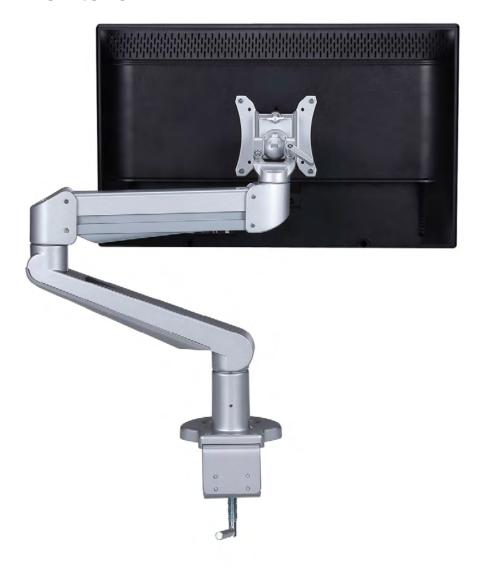

## **Monitor arm**

## "Heavy Duty" with power

A stable monitor arm in well-known design and heavy duty gas lift, which is specially designed for large monitors. This model is similar in its basic function and design as model LC50, which has become very popular the market! Can also easily be supplemented with Twin Bar for dual mounting monitors.

## SPECIFICATIONS

- Strong and robust
- Flexible for desired position
- Maximum arm length 570 mm
- VESA 75/100
- Load 8-19 kg.
- Part No.

438-LC60 Silver 438-LC60W White

Accessories

438-LC62 Silver 438-LC62W White Twin-bar Duo Monitor Bridge