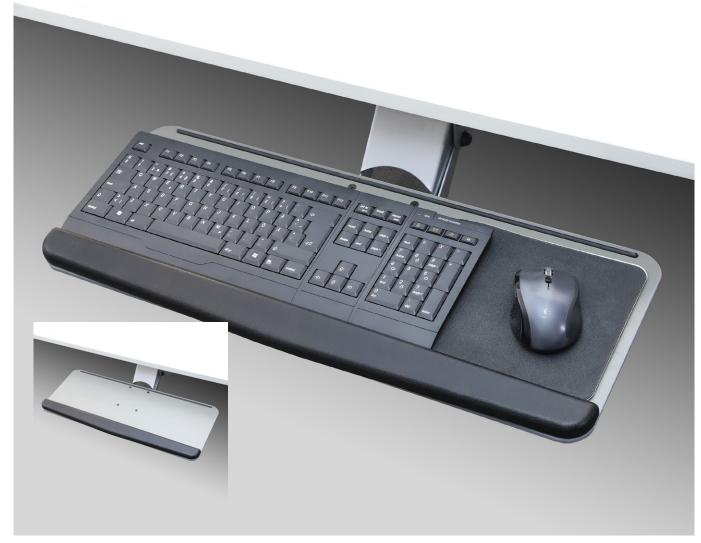

## Flexible & Robust

MoreSpace is a stable keyboard drawer on a glider for assembly below the desktop, creating free workspace. A practical and often natural choice for smaller worktables and customer counters.

The keyboard tray is adjustable in height and angle for the absolutely best work position and has an integrated restful wrist support and mouse board to the right and left sides.

## SPECIFICATIONS

- Creates free workspaces on the table top
- Adjustable height and inclination of keyboard tray.
- The keyboard is located firmly on the tray
- Complete with wrist rest and mouse pad
- Dimensions: Width 650 mm
- Part no 450-KA20