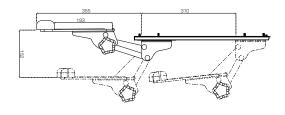

The keyboard tray is adjustable in height and angle for the absolutely best work position and has an integrated restful wrist support and mouse board to the right and left sides.

## SPECIFICATIONS

- Creates free workspaces on the table top
- Adjustable height and inclination of keyboard tray.
- The keyboard is located firmly on the tray
- Complete with wrist rest and mouse pad
- Dimensions: Width 650 mm
- Part no 450-KA20