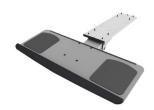

The keyboard tray is adjustable in height and angle for the absolutely best work position and has an integrated restful wrist support and mouse board to the right and left sides.

## SPECIFICATIONS

- Creates free workspaces on the table top
- Adjustable height and inclination of keyboard tray.
- The keyboard is located firmly on the tray
- Complete with wrist rest and mouse pad
- Dimensions: Width 650 mm
- Part no 450-KA20