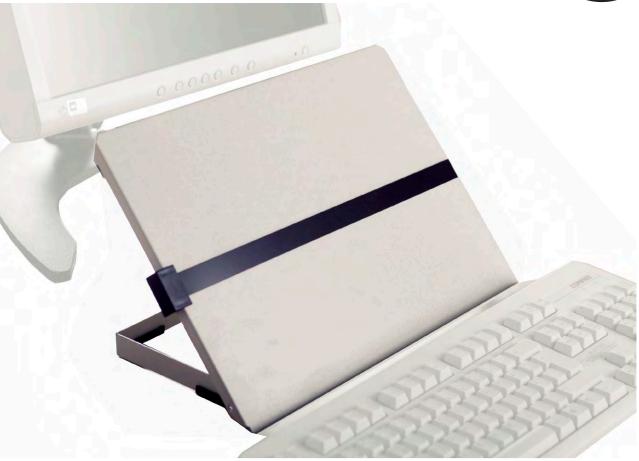

Copy Holder EuroCept (code no 452-0081) A robust, independent design which stands right on the desktop. Adjusts easily to desired work angle. Includes magnet ruler.

Binder Holder Euro (code no 452-0085) has a groove to fit the folder's back binding, so folder lies completly flat. Flip fast and easily between pages. Very stable, and adjusts to any angle. **Note.** magnet ruler not included.

## SPECIFICATIONS

- Ergonomic and comfortable copy viewing. Puts an end to tedious head turning between documents, keyboard and monitor.
- Holds copy between keyboards and monitor
- Practical magnet ruler for easy focusing
- EuroCept
  375 mm long by 265 mm wide.
- Binder holder Euro
  370 mm long by 255 mm high.