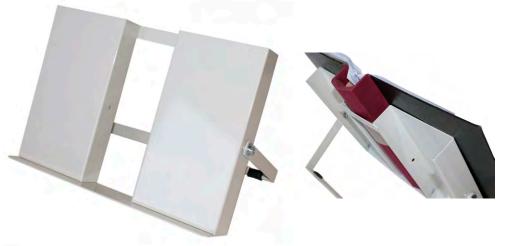

Copy Holder EuroCept (code no 452-0081) A robust, independent design which stands right on the desktop. Adjusts easily to desired work angle. Includes magnet ruler.

Binder Holder Euro (code no 452-0085) has a groove to fit the folder's back binding, so folder lies completly flat. Flip fast and easily between pages. Very stable, and adjusts to any angle. **Note.** magnet ruler not included.

## SPECIFICATIONS

- Ergonomic and comfortable copy viewing. Puts an end to tedious head turning between documents, keyboard and monitor.
- Holds copy between keyboards and monitor
- Practical magnet ruler for easy focusing
- EuroCept
  375 mm long by 265 mm wide.
- Binder holder Euro
  370 mm long by 255 mm high.