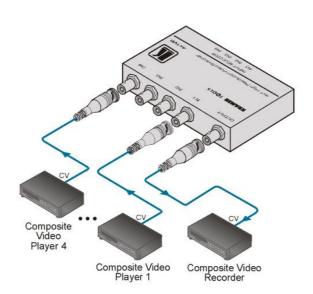

## 4x1VB

4x1 Composite Video Mechanical Switcher

The 4x1VB is a high-performance switcher for composite video signals. It switches any one of four signals to a single output