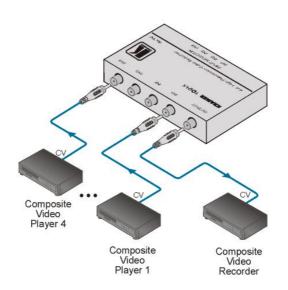

## 4x1V

4x1 Composite Video Mechanical Switcher

The 4x1V is a high-performance switcher for composite video signals. It switches any one of four signals to a single output