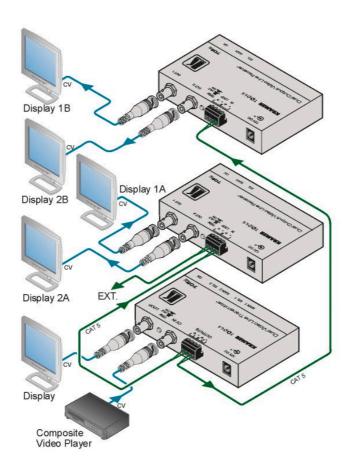

## 705xl

Composite Video over Twisted Pair Branching Transmitter

The 705xl is a twisted pair transmitter for composite video signals. The 705xl converts a composite video signal to two twisted pair signals and the 706xl receiver converts the twisted pair signals back into two composite video signals

## **FEATURES**

Bandwidth - 108MHz (-3dB)

Twisted Pair Input/Outputs - Terminal block connector

Looping Input

Level (Gain) and EQ (Peaking) Controls

Selectable Input Signal Termination

Cable - UTP (unshielded twisted pair) or STP (shielded twisted pair) such as CAT 5

System Range - Up to 1000m (3200ft)