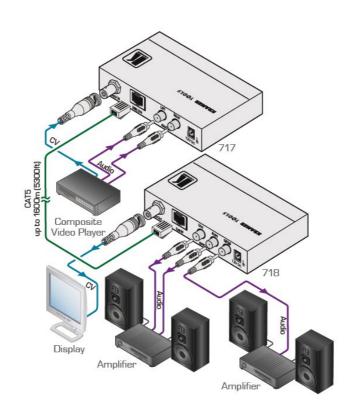

## 718

Composite Video & Stereo Audio over Twisted Pair Receiver

The 718 is a twisted pair (TP) receiver for composite video and unbalanced stereo audio signals. The 718 receives a twisted pair signal from the 717 transmitter and converts it back to composite video and unbalanced stereo audio