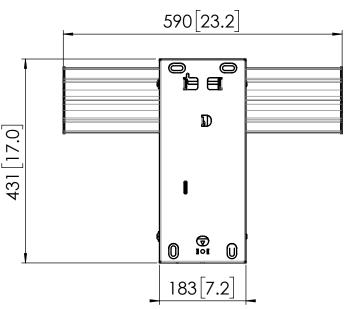

## Product data sheet PFW 6706

Dimensions in mm [inch]

Max weight:

45kg/ 100 lbs

Fit to:

PFB 3405/ 3407/ 3409/ 3411/ 3419/ 3427/ 3433/ Wall mounting