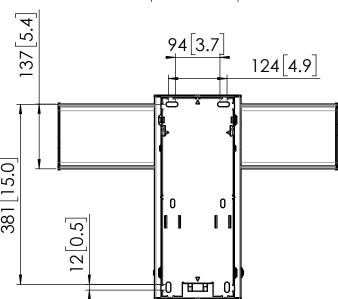

## Product data sheet PFW 6706

Dimensions in mm [inch]

Max weight:

45kg/ 100 lbs

Fit to:

PFB 3405/ 3407/ 3409/ 3411/ 3419/ 3427/ 3433/ Wall mounting