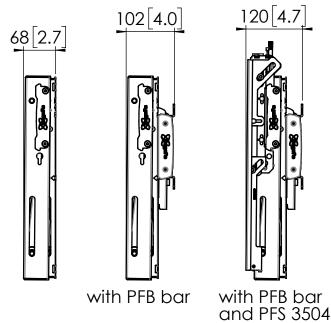

## Product data sheet PFW 6706

Dimensions in mm [inch]

Max weight:

45kg/ 100 lbs

Fit to:

PFB 3405/ 3407/ 3409/ 3411/ 3419/ 3427/ 3433/ Wall mounting

## Use in combination with:

PFS 32xx/ 33xx/ 35xx

Note: This document and specifications herein are confidential and the exclusive property of Vogel's Products b.v. Neither this design nor any information contained in this drawing may be reproduced or disclosed to others without written consent of Vogel's Products b.v. The design and information will not be reproduced, copied or used, either in part or in its entirety, as the basis for the manufacture or sale of items without written permission.