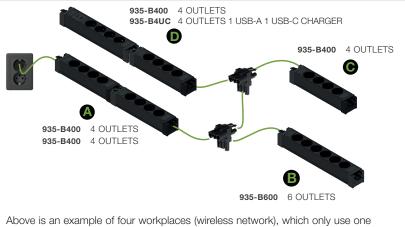

## Flexible modular system

Docky can be used to integrate Power outlets in e.g. furnitures. Input is of GST18i3 type and the Docky units are stackable to increase the number of available outlets. Connection at the unit is GST18i3, add accessory GST18i3-Schuko cable.

GST18i3 GST MALE, 2 FEMALE

- Max load at any given point in serial connection is:
   250 V, 16 A, Max 3500 W.
- Connections: GST18i3 male x 1 GST18i3 female x 1
- Part no.
  935-B400 Docky, 4 power
  935-B600 Docky, 6 power
  935-B4UC Docky, 4 power
  1 USB Type A charger
  1 USB Type C charger