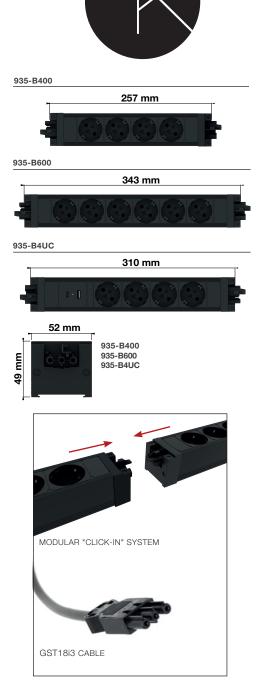

GST18i3 GST MALE, 2 FEMALE

- Max load at any given point in serial connection is:
   250 V, 16 A, Max 3500 W.
- Connections: GST18i3 male x 1 GST18i3 female x 1
- Part no.
  935-B400 Docky, 4 power
  935-B600 Docky, 6 power
  935-B4UC Docky, 4 power
  1 USB Type A charger
  1 USB Type C charger