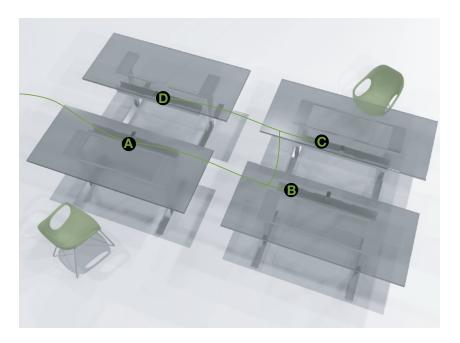

## Flexible modular system

Docky can be used to integrate Power outlets in e.g. furnitures. Input is of GST18i3 type and the Docky units are stackable to increase the number of available outlets. Connection at the unit is GST18i3, add accessory GST18i3-Schuko cable.

GST18i3 GST MALE, 2 FEMALE

- Max load at any given point in serial connection is:
   250 V, 16 A, Max 3500 W.
- Connections: GST18i3 male x 1 GST18i3 female x 1
- Part no.
  935-B400 Docky, 4 power
  935-B600 Docky, 6 power
  935-B4UC Docky, 4 power
  1 USB Type A charger
  1 USB Type C charger