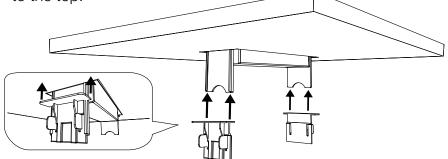

## Assembly Guide

2 Once resting on the table, continue from below the table to ascertain its position by sliding the two clamps② into the tracks of its corresponding counterpart. Continue sliding them all the way to the top.

3 What remains is to provide the unit with power and finally put it to use.

**Note!** To remove the clamps, pull the top part of the clamp② away from the box①. As you pull the top ①, proceed by pulling the clamp downwards until fully removed ②.