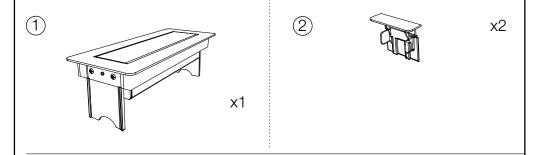

## **Axessline QuickBox**

Mounted through table top. PDU is integrated in the lid which opens with a simple press.

Part Check-List

1 To install Axessline Quickbox, a cut out hole must be in place at the desired position of the table. Continue by vertically placing the box (1) inside the hole as illustrated below.

## Assembly Guide

2 Once resting on the table, continue from below the table to ascertain its position by sliding the two clamps② into the tracks of its corresponding counterpart. Continue sliding them all the way to the top.

3 What remains is to provide the unit with power and finally put it to use.

**Note!** To remove the clamps, pull the top part of the clamp② away from the box①. As you pull the top ①, proceed by pulling the clamp downwards until fully removed ②.