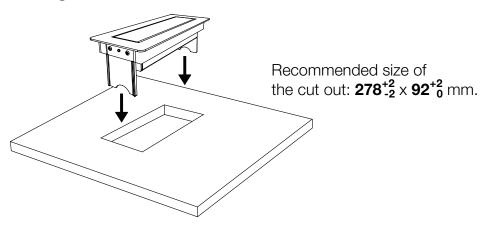

## **Axessline QuickBox**

Mounted through table top. PDU is integrated in the lid which opens with a simple press.

Part Check-List

1 To install Axessline Quickbox, a cut out hole must be in place at the desired position of the table. Continue by vertically placing the box (1) inside the hole as illustrated below.