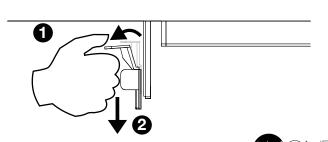

3 What remains is to provide the unit with power and finally put it to use.

**Note!** To remove the clamps, pull the top part of the clamp② away from the box①. As you pull the top ①, proceed by pulling the clamp downwards until fully removed ②.