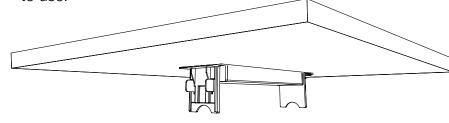

## **Axessline QuickBox**

Mounted through table top. PDU is integrated in the lid which opens with a simple press.

Part Check-List

1 To install Axessline Quickbox, a cut out hole must be in place at the desired position of the table. Continue by vertically placing the box (1) inside the hole as illustrated below.

## Assembly Guide

2 Once resting on the table, continue from below the table to ascertain its position by sliding the two clamps② into the tracks of its corresponding counterpart. Continue sliding them all the way to the top.