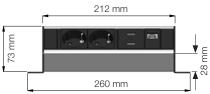

## SPECIFICATIONS

- 2 Power (250 V, 16 A, Max 3500 W)
  1 Data (RJ45/CAT6 0.9 m cable)
  2 USB chargers
- Charger 5 V max 2.1 A USB typ A.
- Cut out in the tabletop is 214 x 69 mm. Corner radius max 3 mm.
- Adjust the thickness of the tabletop 23-26 mm.
- 1.5 m Cable, 3 x 1.5 mm<sup>2</sup>, black. Schuko plug
- Part no. 935-I2CD