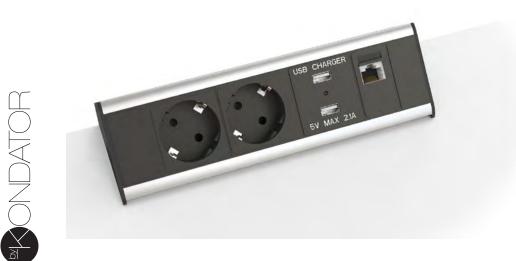

## Immersed in the table

Axessline provides proximity to workplaces and conference tables. This in a stylish design with optimal function and high quality. Axessline I-Desk is a power strip for integrated mounting in tabletop. It has 2 power, 1 data and 2 USB-chargers

- 2 POWER

CE CERTIFIED ACCORDING TO CE STANDARD

2 USB-CHARGER

## SPECIFICATIONS

- 2 Power (250 V, 16 A, Max 3500 W)
  1 Data (RJ45/CAT6 0.9 m cable)
  2 USB chargers
- Charger 5 V max 2.1 A USB typ A.
- Cut out in the tabletop is 214 x 69 mm. Corner radius max 3 mm.
- Adjust the thickness of the tabletop 23-26 mm.
- 1.5 m Cable, 3 x 1.5 mm<sup>2</sup>, black. Schuko plug
- Part no. 935-I2CD