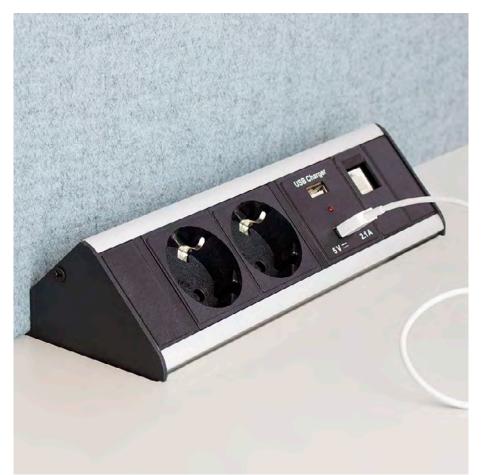

## Immersed in the table

Axessline provides proximity to workplaces and conference tables. This in a stylish design with optimal function and high quality. Axessline I-Desk is a power strip for integrated mounting in tabletop. It has 2 power, 1 data and 2 USB-chargers

- 2 POWER

CE CERTIFIED ACCORDING TO CE STANDARD

2 USB-CHARGER

## SPECIFICATIONS

- 2 Power (250 V, 16 A, Max 3500 W)
  1 Data (RJ45/CAT6 0.9 m cable)
  2 USB chargers
- Charger 5 V max 2.1 A USB typ A.
- Cut out in the tabletop is 214 x 69 mm. Corner radius max 3 mm.
- Adjust the thickness of the tabletop 23-26 mm.
- 1.5 m Cable, 3 x 1.5 mm<sup>2</sup>, black. Schuko plug
- Part no. 935-I2CD