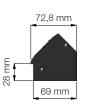

## SPECIFICATIONS

- 2 Power (250 V, 16 A, Max 3500 W)
  1 Data (RJ45/CAT6 0.9 m cable)
  2 USB chargers
- Charger 5 V max 2.1 A USB typ A.
- Cut out in the tabletop is 214 x 69 mm. Corner radius max 3 mm.
- Adjust the thickness of the tabletop 23-26 mm.
- 1.5 m Cable, 3 x 1.5 mm<sup>2</sup>, black. Schuko plug
- Part no. 935-I2CD