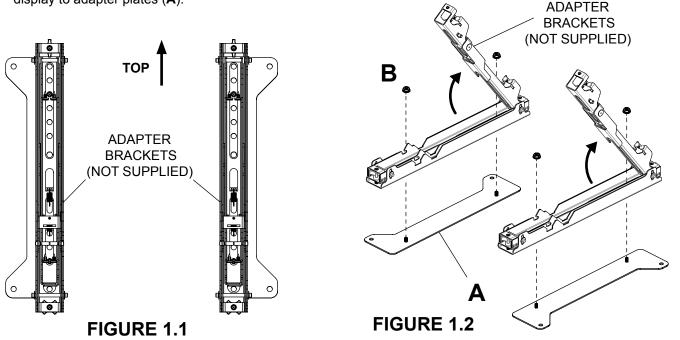

Parts may appear slightly different than illustrated.

**NOTE:** Adapter plates (**A**) orientation as shown.

Secure adapter plates (**A**) to front of adapter brackets (not supplied) using four 1/4-20 serrated flanged lock nuts (**B**) as shown in figure 1.2.

NOTE: Use Instruction sheet and hardware supplied with the mount to install

display to adapter plates (A).