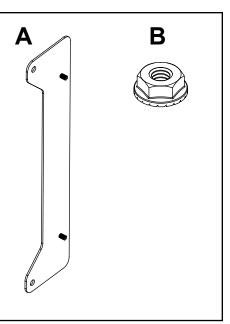

| Parts List |                                  |      |           |
|------------|----------------------------------|------|-----------|
|            | Description                      | Qty. | Part #    |
| Α          | adapter plate                    | 2    | 145-T1694 |
| В          | 1/4-20 serrated flanged lock nut | 4    | 530-1021  |

Parts may appear slightly different than illustrated.

**NOTE:** Adapter plates (**A**) orientation as shown.

Secure adapter plates (**A**) to front of adapter brackets (not supplied) using four 1/4-20 serrated flanged lock nuts (**B**) as shown in figure 1.2.