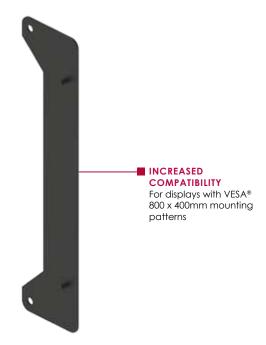

# VESA® 800x400mm Adapter Bracket

for DS-VW665 and DS-VW765-LAND Video Wall Mounts

Increase your mounts' compatibility with the ACC-DSVW8X4 by Peerless-AV. This low cost adapter rail solution for displays with VESA® 800 x 400mm mounting patterns allows the display to be mounted with the DS-VW765-LAND and DS-VW665 video wall mounts. This ultra thin design minimizes the depth by only adding .10" to the back of the display. In addition, keeping the adapter rails located near the corners of the display allows the mount to independently fine tune each corner for precision alignment, giving your video wall a seamless appearance.

#### **FEATURES**

- Adapter plate solution for digital signage displays with the VESA® 800 x 400mm mounting pattern
- Maximizes the width of the adapter rails to keep the depth adjustment near the corners of the display
- Ultra thin design adds only 0.10" of depth to the display
- Attaches to the adapter rail at the VESA® 300 mounting pattern
- Compatible with DS-VW765-LAND and DS-VW665 Video Wall Mounts