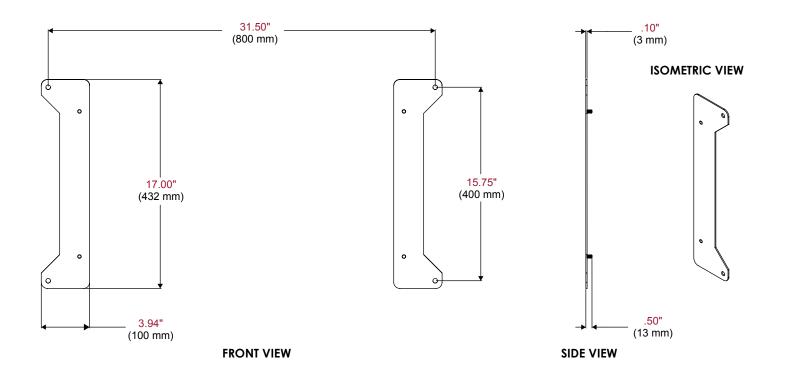

# **Product Specifications**

|             | DIMENSIONS (W x H x D)                  | PRODUCT WEIGHT | LOAD CAPACITY | FINISH      | AVAILABLE COLORS |
|-------------|-----------------------------------------|----------------|---------------|-------------|------------------|
| ACC-DSVW8X4 | 3.9" x 17.0" x .5"<br>(99 x 432 x 13mm) | 2lb (1kg)      | 125lb (57kg)  | Powder Coat | Black            |

All dimensions = inch (mm)