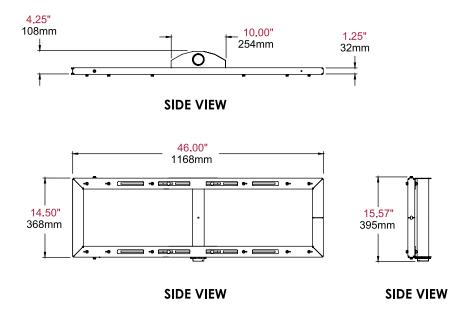

## **Product Specifications**

|         | DIMENSIONS (W x H x D)                          | PRODUCT WEIGHT | LOAD CAPACITY  | FINISH     | AVAILABLE COLORS |
|---------|-------------------------------------------------|----------------|----------------|------------|------------------|
| ACC-MBF | 46.00" x 15.57" x 4.25"<br>(1168 x 395 x 108mm) | 21lb (9.5kg)   | 200lb (90.9kg) | Matte/Flat | Black            |