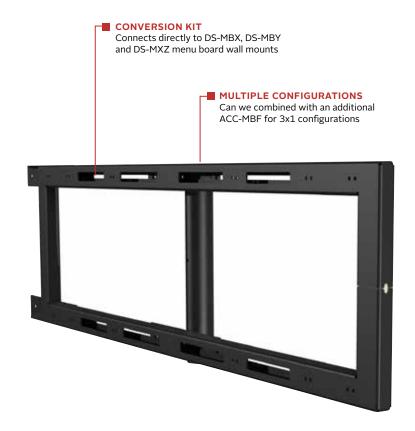

### FOR CONVERTING WALL MOUNTS TO CEILING

In keeping with our goal to ease the install and planning process for today's installer, Peerless-AV has developed the ACC-MBF Ceiling Menu Board Mount Accessory Bracket. This bracket is used in conjunction with the Peerless-AV's menu board wall mount models DS-MBX, DS-MBY and DS-MBZ. When unforeseen circumstances prevent mounting to the existing wall, the ACC-MBF quickly converts the wall mount to a ceiling mount, offering the flexibility needed to overcome any installation obstacles.

The ACC-MBF's flexible design provides easy conversion of a wall mount to a ceiling mount while in the field.

## Additional Features

40"-48"

- Converts existing DS-MBX/Y/Z wall mounts into ceiling mounts\*
- Can be used for 2x1 or 3x1 configurations (additional ACC-MBF needed for 3x1)
- ☑ Column and ceiling attachment sold separately
- \* For portrait applications, the display must be at least 23" wide when turned to portrait