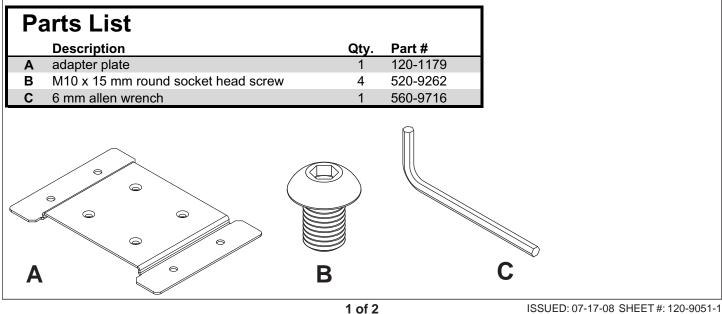

## Installation and Assembly: Cart/Stand Adapter for Universal Rotaitional Mount

Models: ACC170

Before you begin, make sure all parts shown are included with your product. Parts may appear slightly different than illustrated.