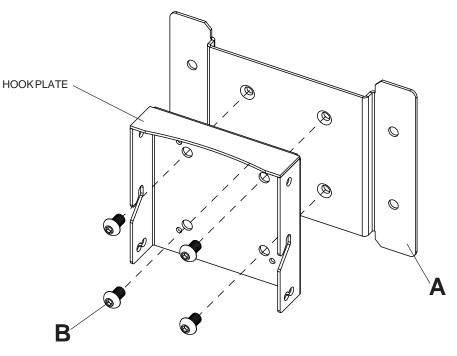

## Attaching Adapter Plate to SR Cart or SS Stand Hook Plate

Align inner holes of adapter plate (A) to inner holes of hook plate.

From rear of hook plate, attach adapter plate (**A**) to hook plate using four M10 x 15 mm screws (**B**) as shown below. Tighten all fasteners with 6 mm allen wrench (**C**).