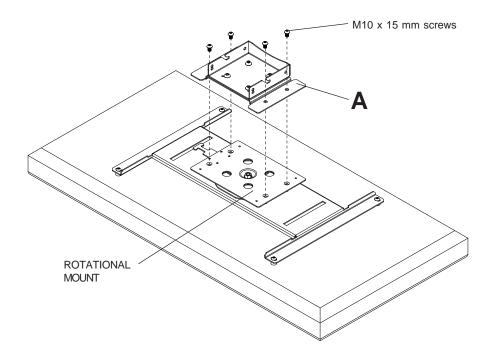

1

Attach adapter plate ( $\mathbf{A}$ ) to rotational mount using four M10 x 15 mm screws provided with rotational mount and securely fasten using 6 mm allen wrench ( $\mathbf{C}$ ) as shown below.

NOTE: Reinstall hook plate to cart or stand according to instructions included with cart or stand.