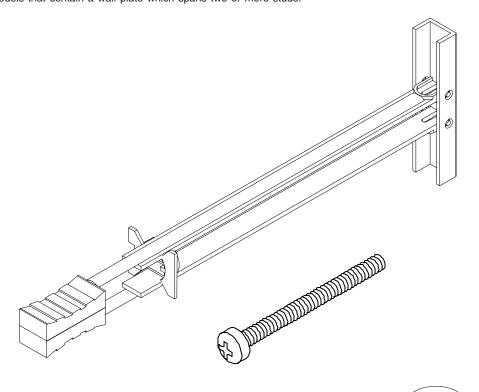

## **Metal Stud Fastener Kits**

Can be used to attach to a single stud only when weight of mount and equipment does not exceed 35 lb

See specific models for quantity needed and compatibility.

Can be used to attach loads greater than 35 lb only where specified for

Peerless models that contain a wall plate which spans two or more studs.

| Model                          | Shipping Weight |
|--------------------------------|-----------------|
| ACC 215 contains two togglers  | .19 lb / .09 kg |
| ACC 415 contains four togglers | .32 lb / .15 kg |
| ACC 615 contains six togglers  | .47 lb / .21 kg |