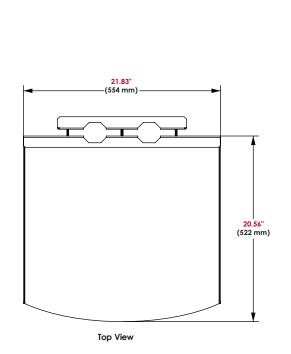

#### **FEATURES**

- For use with FPZ-600 Flat Panel Stand
- Easily adjustable along vertical poles to achieve desired component height
- Measures 21"wide x 19"deep
- 25lb (11kg) weight load capacity
- Available in black

#### **Product Specifications**

|        | DIMENSIONS (W x H x D)                         | PRODUCT WEIGHT    | LOAD CAPACITY | FINISH                            | AVAILABLE COLORS |
|--------|------------------------------------------------|-------------------|---------------|-----------------------------------|------------------|
| ACC325 | 21" x 1.75" x 19"<br>(533.4 x 44.4 x 482.6 mm) | 16.25lb ( 7.37kg) | 25lb (11kg)   | Scratch resistance<br>fused epoxy | Black            |