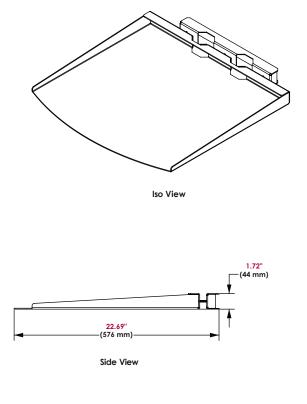

#### **Product Specifications**

|        | DIMENSIONS (W x H x D)                         | PRODUCT WEIGHT    | LOAD CAPACITY | FINISH                            | AVAILABLE COLORS |
|--------|------------------------------------------------|-------------------|---------------|-----------------------------------|------------------|
| ACC325 | 21" x 1.75" x 19"<br>(533.4 x 44.4 x 482.6 mm) | 16.25lb ( 7.37kg) | 25lb (11kg)   | Scratch resistance<br>fused epoxy | Black            |