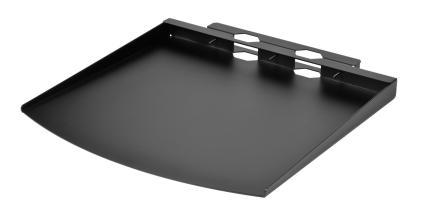

### For use with FPZ-600 Flat Panel Stand

Easily create the space you need to hold audio/visual components with the Peerless ACC325 Shelf. Specifically designed to be used with the FPZ-600 Flat Panel Stand, the ACC325 Shelf accommodates media equipment that is either large or small in size. The shelf platform can be used in two configurations - up to keep larger components nestled in place or flipped downward to hold smaller components. With a simplistic design that only requires 3 screws to attach to the poles, the ACC325 Shelf easily slides along the poles, providing the ability to place media devices and other audio/visual components at your desired position. Ideal for commercial applications, including rental and staging, and digital signage, the shelving set up and adjustability is effortless making it a perfect solution for component support.

#### **FEATURES**

- For use with FPZ-600 Flat Panel Stand
- Easily adjustable along vertical poles to achieve desired component height
- Measures 21"wide x 19"deep
- 25lb (11kg) weight load capacity
- Available in black