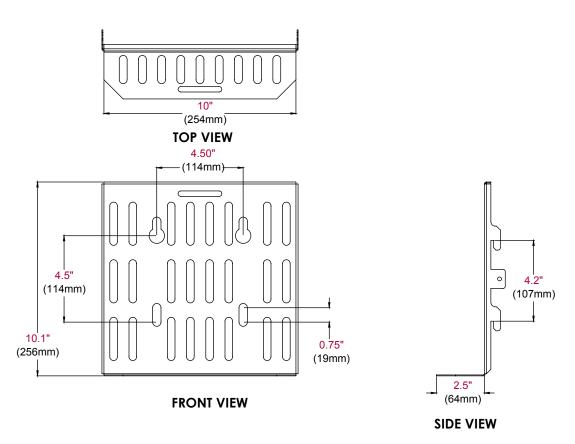

#### **Product Specifications**

| ACC340 10.00" x 10.10" x 3.60"<br>(254 x 256 x 91mm) 2.8lb (1.3kg) 25lb (11.4kg) Powder Coat Black |        | DIMENSIONS (W x H x D) | PRODUCT WEIGHT | LOAD CAPACITY | FINISH      | AVAILABLE COLORS |
|----------------------------------------------------------------------------------------------------|--------|------------------------|----------------|---------------|-------------|------------------|
|                                                                                                    | ACC340 |                        | 2.8lb (1.3kg)  | 25lb (11.4kg) | Powder Coat | Black            |