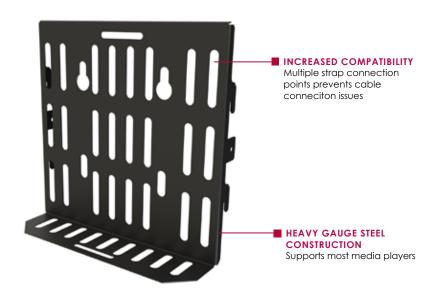

## ACC340

FEATURES

- Conveniently stores the media player behind the display or video wall
- Included strap safely secures the media player to the shelf
- Multiple strapping options avoid cable connection interference
- Compatible with both DS-VWS546-2X2 and FPZ-600

# Media Player Shelf For use with Flat Panel Floor Stand & Floor Stand Video Wall Mount

Conveniently position the media player behind the video wall display with the Peerless-AV<sup>®</sup> Media Player Shelf (ACC340). Engineered to attach directly to the DS-VWS546-2X2 and FPZ-600 carriage, the shelf provides easy access to the media player for a quick and easy set up. Multiple strap attachment slots within the shelf prevents cable connection issues from occurring. Includes hardware for attaching to the stand.