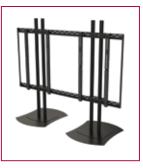

#### Compatible with the following mounts

FPZ-600: Flat Panel Floor Stand DS-VWS546-2X2: Floor Stand Video Wall Mount

All dimensions = inch (mm)