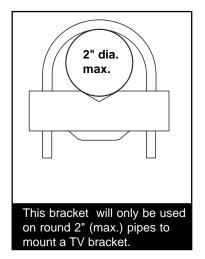

\*Total weight of components and hardware

This bracket will only be used on round 2" (max.) pipes to mount extension columns.

1 of 1

ISSUED: 08-22-00 SHEET #: 128-9112revB 08-07-01

Peerless is a trademark of Peerless Industries. Inc.