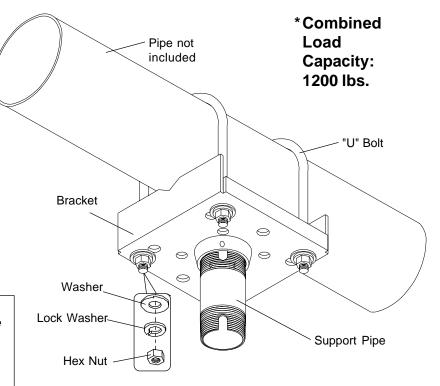

**IMPORTANT**: It is the responsibility of the installer to verify that the pipe will safely support the combined load of four times all attached hardware and componentry.

- Select the location on the pipe for positioning bracket and position the "U" Bolts over the top as shown. Then attach the bracket underneath with the Hex Nut, lock washers and washers. Note: the direction of the bracket will be UP for mounting to extension columns and DOWN for pipes (as shown). Tighten nuts snugly.
- Fasten Support pipe into bracket until pipe is tight and align notch with hole on bracket or attach the extension column according to the instructions provided with it. Use a level to make sure the column is plumb and make adjustments as necessary.

IMPORTANT: Insert the M5 x 10mm screw in the threaded pipe fitting as directed in the extension column instructions. If you are using an extension pipe without a notch, drill a 11/64 (0.172") dia. hole through the pipe and insert the screw through

the pipe. Failure to do so could cause the assembly to fail.

Now tighten Hex Nuts to a maximum of 25 FP (34NM) so that the lock washer becomes flat. Mount your bracket according to the instructions provided with it.

| Parts List                  |     |          |
|-----------------------------|-----|----------|
| Description                 | Qty | Part #   |
| Muti-display interface brkt | : 1 | 128-1141 |
| Support Pipe 4"             | 1   | 139-1083 |
| "U" Bolt                    | 2   | 520-1088 |
| Flat Washer                 | 4   | 540-9407 |
| Lock Washer                 | 4   | 540-9424 |
| Hex Nut                     | 4   | 530-9308 |
| M5 x 10 mm phil. screw      | 1   | 520-9250 |