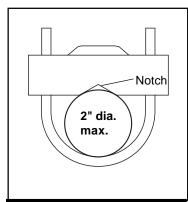

**IMPORTANT**: It is the responsibility of the installer to verify that the pipe will safely support the combined load of four times all attached hardware and componentry.

- Select the location on the pipe for positioning bracket and position the "U" Bolts over the top as shown. Then attach the bracket underneath with the Hex Nut, lock washers and washers. Note: the direction of the bracket will be UP for mounting to extension columns and DOWN for pipes (as shown). Tighten nuts snugly.
- Fasten Support pipe into bracket until pipe is tight and align notch with hole on bracket or attach the extension column according to the instructions provided with it. Use a level to make sure the column is plumb and make adjustments as necessary.

IMPORTANT: Insert the M5 x 10mm screw in the threaded pipe fitting as directed in the extension column instructions. If you are using an extension pipe without a notch, drill a 11/64 (0.172") dia. hole through the pipe and insert the screw through