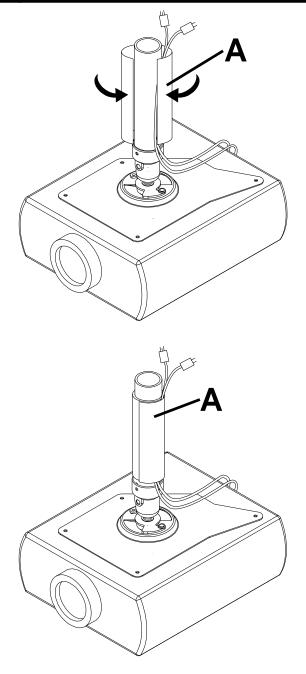

Run cords externally along the pipe. Uncoil the cord wrap (**A**) and place around the cords and pipe.

Make sure flaps from cord wrap (A) overlap each other. For finished look, turn cord wrap until the seam is facing away from view.