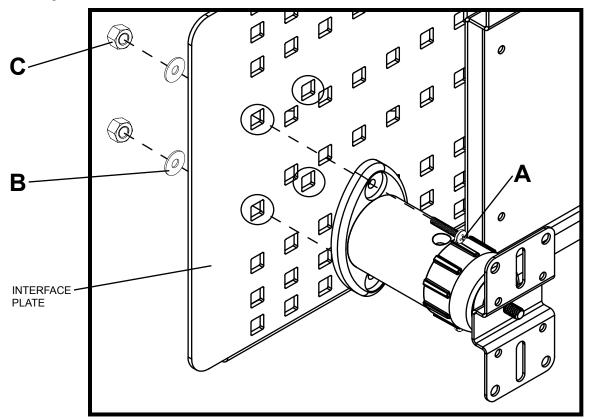

0

**NOTE:** Corner mount may be visible with smaller size screens.

NOTE: Speaker mount (sold separately) may appear different than illustrated.

Using hole pattern shown below, attach speaker mount to corner mount interface plate using two 10-32 x 1" pan head phillips screws ( $\bf A$ ) through the front and two #10 flat washers ( $\bf B$ ) and two 10-32 nylock nuts ( $\bf C$ ) through the rear.