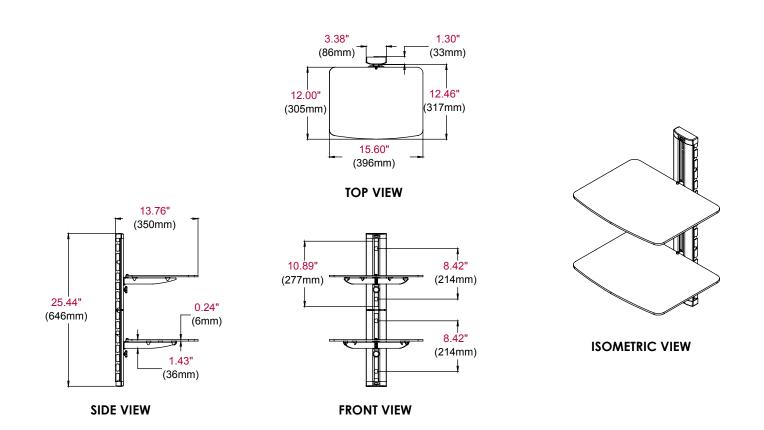

#### **Product Specifications**

|           | DIMENSIONS (W x H x D)                          | PRODUCT WEIGHT      | LOAD CAPACITY              | FINISH A                                                                      | VAILABLE COLORS |
|-----------|-------------------------------------------------|---------------------|----------------------------|-------------------------------------------------------------------------------|-----------------|
| ACCSH300  | 15.6" x 25.44" x 13.76"<br>(396 x 646 x 350mm)  | 4kg (8.96lb)        | 13.6kg (30lb)<br>per shelf | Powder<br>coat                                                                | Gloss Black     |
| ackage Sp | PACKAGE SIZE (W x H x D)                        | PACKAGE SHIP WEIGHT | PACKAGE UPC CODE           | PACKAGE CONTENTS                                                              | UNITS IN PACKAG |
| ACCSH300  | 13.25" x 2.625" x 17.125"<br>(337 x 67 x 435mm) | 4.7kg (10.5lb)      | 735029277378               | Dual AV Wall<br>Shelves with<br>Glass, Instructions,<br>Installation hardware | 1               |

All dimensions = inch (mm)