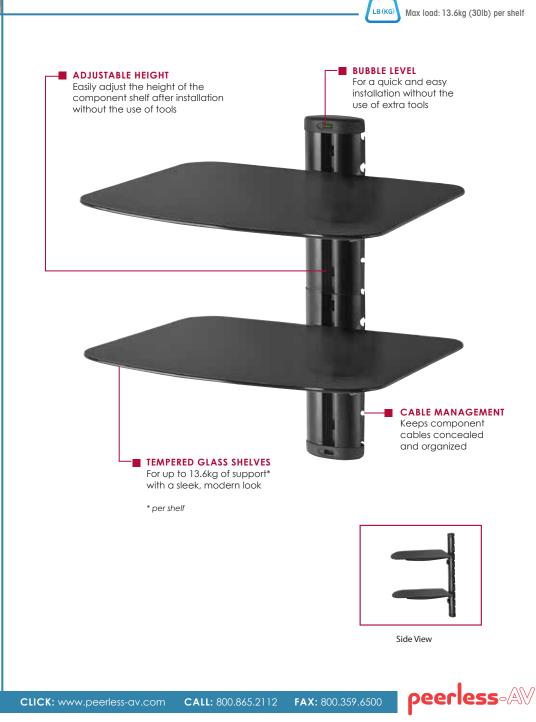

## ACCSH300

FEATURES

- Strong, tempered glass shelves can be vertically adjusted to accommodate AV components of any height
- Cable management system helps keep cables concealed and organized
- Supports up to 13.6kg per shelf
- Bubble level makes for a quick and easy installation

### for AV Components

Flat panel display home theatre systems often encounter issues when it comes to displaying audio visual components that will match the stylistic qualities of the mount. This dual AV Wall Shelf solves the problem by giving consumers the ability to center their audio visual components in a low-profile manner. The shelving unit provides a sleek and stylish opportunity for consumers to organize their DVD/Blu-ray<sup>®</sup> players, cable/satellite boxes and game consoles in a way that suits the style of their home. It incorporates cable management for a clean appearance.

#### **Product Specifications**

|           | DIMENSIONS (W x H x D)                          | PRODUCT WEIGHT      | LOAD CAPACITY              | FINISH A                                                                      | VAILABLE COLORS |
|-----------|-------------------------------------------------|---------------------|----------------------------|-------------------------------------------------------------------------------|-----------------|
| ACCSH300  | 15.6" x 25.44" x 13.76"<br>(396 x 646 x 350mm)  | 4kg (8.96lb)        | 13.6kg (30lb)<br>per shelf | Powder<br>coat                                                                | Gloss Black     |
| ackage Sp | PACKAGE SIZE (W x H x D)                        | PACKAGE SHIP WEIGHT | PACKAGE UPC CODE           | PACKAGE CONTENTS                                                              | UNITS IN PACKAG |
| ACCSH300  | 13.25" x 2.625" x 17.125"<br>(337 x 67 x 435mm) | 4.7kg (10.5lb)      | 735029277378               | Dual AV Wall<br>Shelves with<br>Glass, Instructions,<br>Installation hardware | 1               |