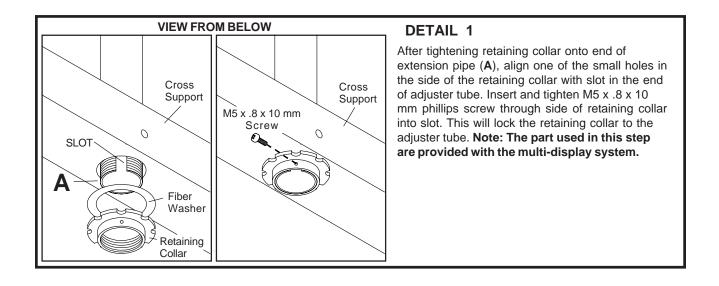

Visit the Peerless Web Site at www.peerlessindustries.com

Attach extension column to multi-display mount as shown using M5 x .8 x 10 mm screw, fiber washer and retaining collar sold with multi display systems.

## IMPORTANT: Lock retaining collar as shown in DETAIL 1.

## **A** WARNING

For safety retaining collar must be locked to adjuster tube!

All other brand and product names are trademarks or registered trademarks of their respective owners.

2 of 2