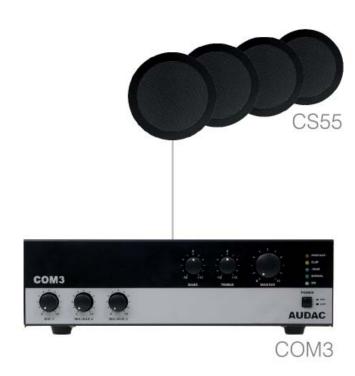

The AGRO5.4 set is composed of CS55 dual cone 4 1/4" in-ceiling loudspeakers providing a clear and intelligible sound, suited for versatile 100 Volt background music and announcement systems.

Powered by a COM3 amplifier, a great flexibility for connecting sources and microphones is offered. This system, using four CS55 speakers, can cover areas of around 60 m<sup>2</sup>.