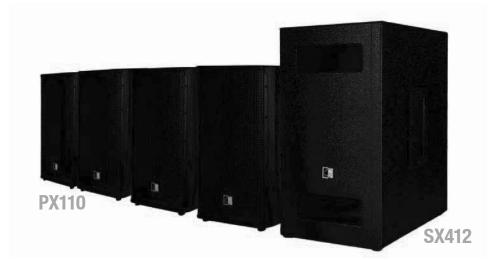

## **FORTE 1000 Bring out the Party**

The FORTE1000 combination is recommended to be used in medium indoor applications where a high power is required, such as larger pubs, clubs and dance cafés.

- + Triple Channel Power amplifier with adjustable active crossover.
- + 300Watt RMS Bass Cabinet
- + PX110 2-way speakers for 175W RMS each.
- + 4xPX110 (in black only FORTE1000/B), one SX412 and T2 amplifer