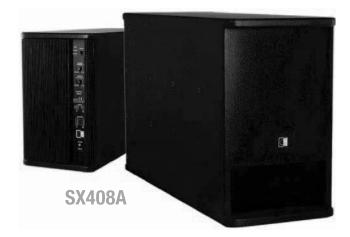

This elegant combination is recommended for meeting rooms, board rooms, small places of worship and for placing next to flatscreens or projection screens.

- + Active Bass cabinet with Class H 600W RMS amplifier
- + Two 120W column speakers at 8 0hm.
- + 3 step limiter for a virtually indestructible system
- + internal active crossovernetwork.
- + external volume control through CAT5 (optional AUDAC VC4008)
- + 1 SX408A and 2 Axir Column Speakers (in black /B or white /W)