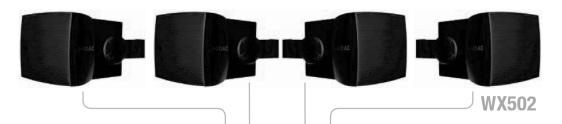

# FESTA 400 The best bar in town

The FESTA400 combination is the ideal solution for smaller indoor applications where music is the key element, such as cafés, bars, pubs or restaurants. They combine the advanced SX408A cabinet with four WX502 satelite speakers.

- + Active Bass cabinet with Class H 600W RMS amplifier
- + Four 2-way 50W satellite speakers
- + 3 step limiter for a virtually indestructable system
- + internal active crossovernetwork.
- + external volume control through CAT5 (optional AUDAC VC4008)
- + 1xSX408A and 4 WX502 (available in black FESTA400/B only)