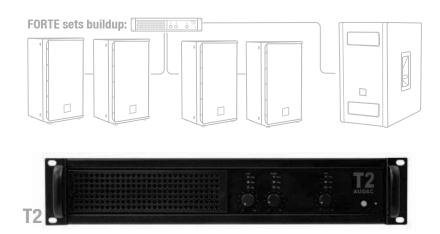

## **FORTE 1000 Bring out the Party**

The FORTE1000 combination is recommended to be used in medium indoor applications where a high power is required, such as larger pubs, clubs and dance cafés.

- + Triple Channel Power amplifier with adjustable active crossover.
- + 300Watt RMS Bass Cabinet
- + PX110 2-way speakers for 175W RMS each.
- + 4xPX110 (in black only FORTE1000/B), one SX412 and T2 amplifer