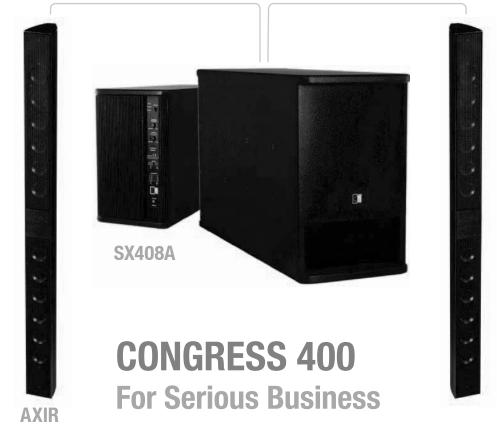

This elegant combination is recommended for meeting rooms, board rooms, small places of worship and for placing next to flatscreens or projection screens.

- + Active Bass cabinet with Class H 600W RMS amplifier
- + Two 120W column speakers at 8 0hm.
- + 3 step limiter for a virtually indestructible system
- + internal active crossovernetwork.
- + external volume control through CAT5 (optional AUDAC VC4008)
- + 1 SX408A and 2 Axir Column Speakers (in black /B or white /W)