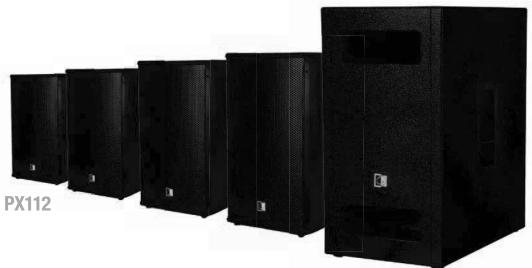

## **FORTE 1000 Bring out the Party**

The FORTE1000 combination is recommended to be used in medium indoor applications where a high power is required, such as larger pubs, clubs and dance cafés.

- + Triple Channel Power amplifier with adjustable active crossover.
- + 300Watt RMS Bass Cabinet
- + PX110 2-way speakers for 175W RMS each.
- + 4xPX110 (in black only FORTE1000/B), one SX412 and T2 amplifer

## **FORTE 2000 Dance to the Beat**

Our most powerful set solution, the FORTE 2000, is recommended to be used in large indoor applications where a high power is required, such as event halls and large dance floors in clubs.

The warm bass, combined with clear high tones assure that quality music reaches a large audience the way it's meant to be heard.

- + Triple channel amplifier (L+R+Sub)
- + Impressive 500 Watt RMS Bass Cabinet.
- + PX112 2-way speakers for 300W RMS.
- + 4xPX112 (in black only FORTE2000/B), one SX415 and T4 amplifer