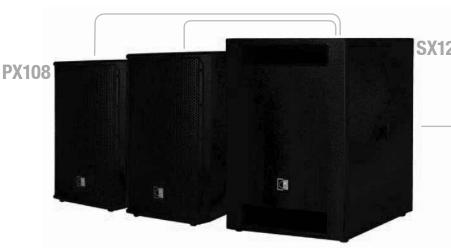

# **FESTA 500**Makes the pub come alive

The FESTA500 set is recommended to be used in medium fixed indoor applications such as medium sized pubs, clubs and dance cafés. It is also possible to expand this system to have a more widespread sound for larger applications.

- + Powered by a D3 dual channel power amplifier
- + 2 x 450 Watt RMS amp
- + Dual Coil 300W Bass cabinet with internal crossovernetwork.
- + PX108 are 2-way speakers good for 150W RMS each.
- $+\ 2xPX108$  (in black FESTA500/B only), one SX12  $\ \ and \ D3$  amplifer

## **FORTE 1000 Bring out the Party**

The FORTE1000 combination is recommended to be used in medium indoor applications where a high power is required, such as larger pubs, clubs and dance cafés.

- + Triple Channel Power amplifier with adjustable active crossover.
- + 300Watt RMS Bass Cabinet
- + PX110 2-way speakers for 175W RMS each.
- + 4xPX110 (in black only FORTE1000/B), one SX412 and T2 amplifer