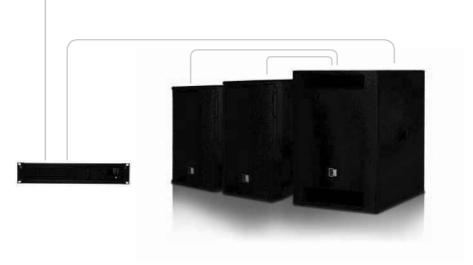

## **FORTE 1000 Bring out the Party**

The FORTE1000 combination is recommended to be used in medium indoor applications where a high power is required, such as larger pubs, clubs and dance cafés.

- + Triple Channel Power amplifier with adjustable active crossover.
- + 300Watt RMS Bass Cabinet
- + PX110 2-way speakers for 175W RMS each.
- + 4xPX110 (in black only FORTE1000/B), one SX412 and T2 amplifer

## **FORTE 2000 Dance to the Beat**

Our most powerful set solution, the FORTE 2000, is recommended to be used in large indoor applications where a high power is required, such as event halls and large dance floors in clubs.

The warm bass, combined with clear high tones assure that quality music reaches a large audience the way it's meant to be heard.

- + Triple channel amplifier (L+R+Sub)
- + Impressive 500 Watt RMS Bass Cabinet.
- + PX112 2-way speakers for 300W RMS.
- + 4xPX112 (in black only FORTE2000/B), one SX415 and T4 amplifer