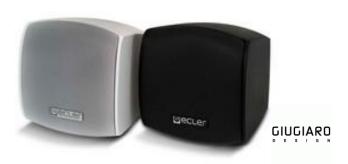

# **AUDEO103**

CABINET LOUDSPEAKERS

Surface Mount Loudspeaker

### **PRODUCT OVERVIEW**

AUDEO103 is a 2-way, 25 WRMS loudspeaker cabinet. It features a 3.5" woofer and 0.5" tweeter.

AUDEO series has a balanced, innovative design, resulting from the collaboration between Ecler and the prestigious group Giugiaro Design. It satisfies today's demands with respect to aesthetics, design and integration into all types of architectural environments which, together with its excellent sound quality, make this series the ideal solution for use in numerous sound projects.

### **KEY FEATURES**

- Full range, 2-way loudspeaker, 25 WRMS
- 3,5" woofer / 0,5" tweeter
- Made of reinforced ABS
- Available in black or white
- 8 ohms and 70/100 V line operating switch
- Accessories for wall-mounting included
- IP54 class outdoor rating
- Protective front grill with anti-rust treatment
- EASE Win file available