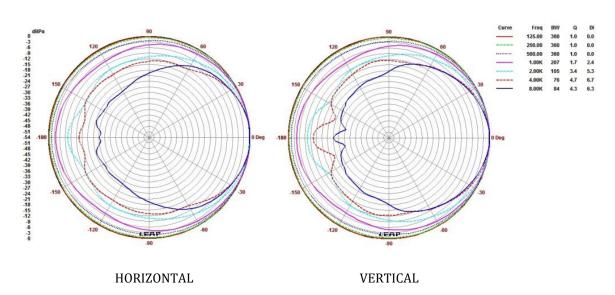

d integration into all types of architectural environments which, together with its excellent sound quality, make this series the ideal solution for use in numerous sound projects.

### **KEY FEATURES**

- Full range, 2-way loudspeaker, 25 WRMS
- 3,5" woofer / 0,5" tweeter
- Made of reinforced ABS
- Available in black or white
- 8 ohms and 70/100 V line operating switch
- Accessories for wall-mounting included
- IP54 class outdoor rating
- Protective front grill with anti-rust treatment
- EASE Win file available



# **APPLICATIONS**

- Corporate and residential buildings
- Commercial premises
- Leisure centres
- Sound reinforcement in clubs, bars, etc.
- Health and sports centres
- Meeting and conference rooms
- Auditoriums, museums



## **MECHANICAL DIAGRAMS**



## **POLAR DIAGRAMS**



# **TECHNICAL DATA**

| Ways                                   | 2                                    |
|----------------------------------------|--------------------------------------|
| Nominal low impedance                  | $\Omega$                             |
| Max RMS power                          | 25 W                                 |
| Program power                          | 50 W                                 |
| Nominal high impedance                 | 100 V LINE                           |
| Power selector                         | 2.5 / 5 / 7.5 / 15 W                 |
| Efficiency SPL 1W 1m                   | 90 dB                                |
| Frequency response at -10dB @ 8Ω       | $110 \text{ Hz} \div 20 \text{ kHz}$ |
| Dimensions WxHxD (without accessorie