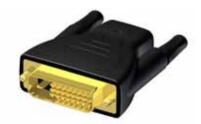

# **BSP410**

Adapter HDMI 19 female to DVI 25 Male Dual link

| Code   | Msp | Sales Unit  |
|--------|-----|-------------|
| BSP410 | 20  | Plastic Bag |
| BSP410 | _   | 20 pack     |