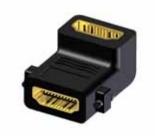

# **BSP440**

Adapter HDMI 19 female to HDMI 19 female Angled with fixscrews

| Code   | Msp | Sales Unit  |
|--------|-----|-------------|
| BSP440 | 20  | Plastic Bag |
| BSP440 | _   | 20 pack     |