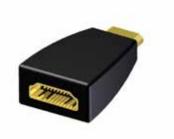

**BSP402** Adapter HDMI 19 male to HDMI type C

| Code   | Msp | Sales Unit  |
|--------|-----|-------------|
| BSP402 | 20  | Plastic Bag |
| BSP402 | -   | 20 pack     |