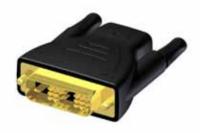

# **BSP420**

Adapter HDMI 19 female to DVI Male Single link

| Code   | Msp | Sales Unit  |
|--------|-----|-------------|
| BSP420 | 20  | Plastic Bag |
| BSP420 | -   | 20 pack     |