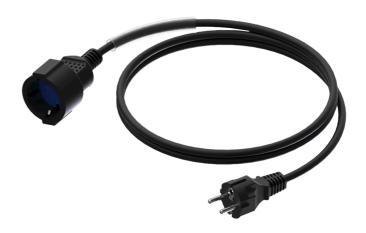

#### **Product information**

The CAB475-G is an extension power cable schuko male and female connectors. The cable is provided with a female schuko power connector and a male schuko power connector on the other end of the cable. The power cable contains 3 conductors with a section of 1.5 mm<sup>2</sup>

### Components

• CableType: H07RN-F3G1.5 - Power cable