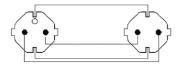

# **CAB475-G**

# Power cable - schuko male - schuko female - German - 3 x

#### **Product information**

The CAB475-G is an extension power cable schuko male and female connectors. The cable is provided with a female schuko power connector and a male schuko power connector on the other end of the cable. The power cable contains 3 conductors with a section of 1.5 mm<sup>2</sup>

### Components

• CableType: H07RN-F3G1.5 - Power cable



## **Properties**



#### **Usage**

MOBILE

RENTAL

# Wiring Diagrams



#### **Variants**

- CAB475/5-G German 5 meter
- CAB475/10-G German 10 meter
- CAB475/3-G German 3 meter
- CAB475/1.5-G German 1.5 meter