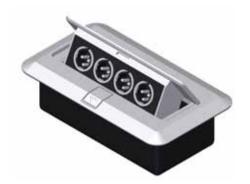

# **CONNECTION BOXES**

Procab connection boxes offer a discrete solution for connecting audio and data on stage or in boardrooms.

Floor connection box 4 x XLR male

| Code     | Msp | Colour |
|----------|-----|--------|
| CB4XMM/G | 10  | Grey   |
| CB4XMM/B | 10  | Black  |

### Dimensions (mm):

Coverplate: 190 x 110 Cut Out: 175 x 95

Depth: 50