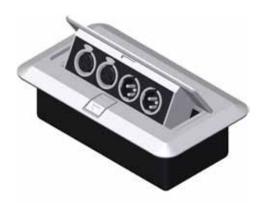

## Dimensions (mm):

Coverplate: 190 x 110 Cut Out: 175 x 95

Depth: 50

Floor connection box 2 x XLR female & 2 x XLR male

| Code     | Msp | Colour |
|----------|-----|--------|
| CB2XMF/G | 10  | Grey   |
| CB2XMF/B | 10  | Black  |

### Dimensions (mm):

Coverplate: 190 x 110 Cut Out: 175 x 95

Depth: 50