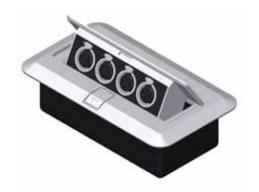

# **CB4XFF**

Floor connection box 4 x XLR female

| Code     | Msp | Colour |
|----------|-----|--------|
| CB4XFF/G | 10  | Grey   |
| CB4XFF/B | 10  | Black  |

## Dimensions (mm):

Coverplate: 190 x 110 Cut Out: 175 x 95

Depth: 50

Floor connection box 2 x XLR female & 2 x XLR male

| Code     | Msp | Colour |
|----------|-----|--------|
| CB2XMF/G | 10  | Grey   |
| CB2XMF/B | 10  | Black  |