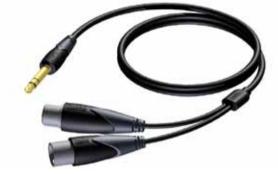

## **CLA709**

6.3 mm Jack male stereo to XLR male and XLR female Cable Type: SIG144 (see website)

| Code     | length | Sales Unit |
|----------|--------|------------|
| CLA709/1 | 1 m    | Box        |
| CLA709/2 | 2 m    | Box        |
| CLA709/3 | 3 m    | Box        |
|          |        |            |

Same Connectivity: Reference Series: REF709 (p. 70) Basic Series: CAB709 (p. 129)

**CLA710** 2 x XLR female to 2 x XLR male

Cable Type: MC104 (see website)

| Code       | length | Sales Unit |
|------------|--------|------------|
| CLA710/0,5 | 0,5 m  | Box        |
| CLA710/1   | 1 m    | Box        |
| CLA710/2   | 2 m    | Box        |
| CLA710/3   | 3 m    | Box        |