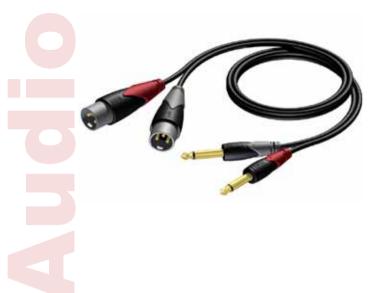

## **CLASSIC AUDIO CABLES**

CLA708 2 x XLR male to 2 x 6.3 mm Jack male

| Cable Type: SIG44 (see website) |        |            |  |  |  |
|---------------------------------|--------|------------|--|--|--|
| Code                            | length | Sales Unit |  |  |  |
| CLA708/1                        | 1 m    | Box        |  |  |  |
| CLA708/2                        | 2 m    | Box        |  |  |  |
| CLA708/3                        | 3 m    | Box        |  |  |  |

Same Connectivity:

Reference Series: REF708 (p. 69) Basic Series: CAB708 (p. 128)

PROAS