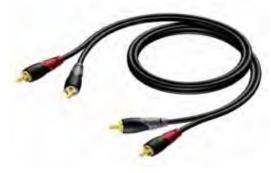

# **CLA800**

2 x RCA / Cinch male to 2 x RCA / Cinch male

Cable Type: SIG144 (see website)

| Code      | length | Sales Unit |
|-----------|--------|------------|
| CLA800/1  | 1 m    | Box        |
| CLA800/2  | 2 m    | Box        |
| CLA800/3  | 3 m    | Box        |
| CLA800/5  | 5 m    | Вох        |
| CLA800/10 | 10 m   | Box        |
| CLA800/15 | 15 m   | Box        |
| CLA800/20 | 20 m   | Box        |

#### Same Connectivity:

Reference Series: REF800 (p. 77)

Basic Series: CAB800 (p. 136)