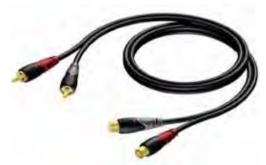

## **CLA850**

2 x RCA / Cinch male to 2 x RCA / Cinch female

Cable Type: SIG144 (see website)

| Code     | length | Sales Unit |
|----------|--------|------------|
| CLA850/1 | 1 m    | Box        |
| CLA850/2 | 2 m    | Вох        |
| CLA850/3 | 3 m    | Вох        |
| CLA850/5 | 5 m    | Box        |

#### Same Connectivity:

Reference Series: REF850 (p. 109)

Basic Series: CAB850 (p. 136)