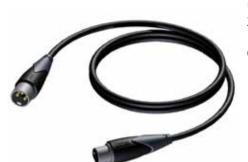

CLA901 XLR male to XLR female

Cable Type: MC104 (see website)

| cable type. MC 104 (See Website) |        |            |  |  |
|----------------------------------|--------|------------|--|--|
| Code                             | length | Sales Unit |  |  |
| CLA901/0,5                       | 0,5 m  | Box        |  |  |
| CLA901/1                         | 1 m    | Box        |  |  |
| CLA901/2                         | 2 m    | Box        |  |  |
| CLA901/3                         | 3 m    | Box        |  |  |
| CLA901/5                         | 5 m    | Box        |  |  |
| CLA901/10                        | 10 m   | Box        |  |  |
| CLA901/15                        | 15 m   | Box        |  |  |
| CLA901/20                        | 20 m   | Box        |  |  |
| CLA901/25                        | 25 m   | Box        |  |  |
| CLA901/30                        | 30 m   | Box        |  |  |
|                                  |        |            |  |  |