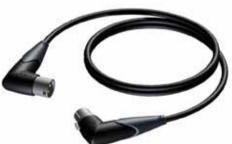

## **CLA904**

XLR male Angled to XLR female Angled Cable Type: MC104 (see website) Code length Sales Unit CLA904/1 1 m Box CLA904/2 2 m Box CLA904/3 3 m Box CLA904/5 5 m Box CLA904/10 10 m Box

Same Connectivity: Cable only available in Procab Classic Series.