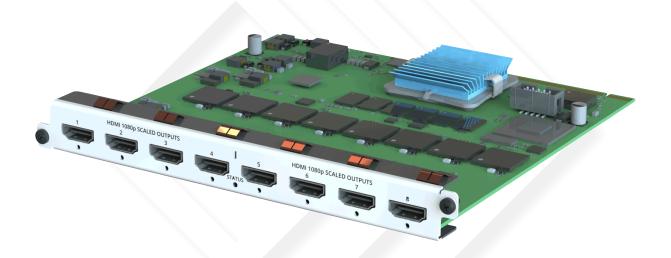

# 1080 Output Module for CORIOmaster 2

8x HDMI Output

CM2-HDMI-HD-8OUT

# **KEY FEATURES**

- ♦ 8x HDMI 2.0 Outputs
- ◆ HDCP 2.2

### **SPECIFICATIONS**

| Outputs            | 8x HDMI                                                                                            |
|--------------------|----------------------------------------------------------------------------------------------------|
| Resolution Support | 720p 50, 60Hz, 1080i 50, 59.94, 60Hz, 1080p 23.88, 24, 25, 29.97, 30, 50, 59.94, 60. 119.98, 120Hz |
| Color Depth        | 8-bit 4:4:4                                                                                        |
| HDMI Version       | 2.0                                                                                                |
| HDCP Version       | 2.2                                                                                                |