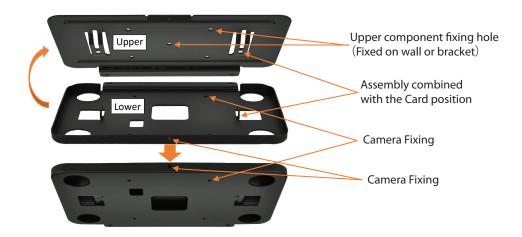

# Ceiling Mount 200 for UNITE®

UNITE 200 Ceiling Mount Bracket, for securing the most versatile, professional-grade PTZ camera in the industry.

#### **Key Features**

- + Integrally formed, no welding points.
- + The thickness of steel is 1.2mm, solid and reliable.
- + Black frosted finish provides long lasting durability.
- + Standard mounting holes and positioning.
- + Compatible with all center mount cameras.
- + 3 Year Warranty

### Compatibility

+ ClearOne UNITE 200 and UNITE 100 cameras