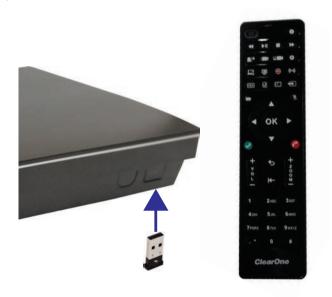

## CONNECTING THE REMOTE CONTROL DONGLE

The Remote Control includes a dongle that plugs into the FRONT USB port on the codec.