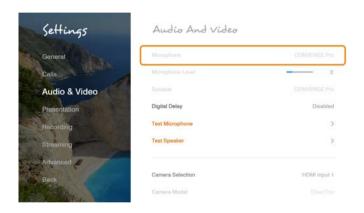

## **CONFIGURING AUDIO SETTINGS**

The COLLABORATE Live audio input and output is Converge Pro.

Verify this in COLLABORATE Settings > Audio & Video