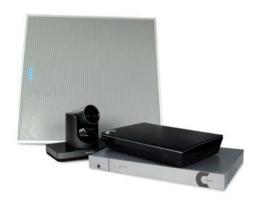

#### **COMPONENTS INCLUDED**

## COLLABORATE Live 1000 COLLABORATE Live codec with power supply, COLLABORATE Remote control with donale, and HDML cable 910-2100-003 UNITE 200 PTZ camera power supply. HDMI cable and RS232 Serial Control cable inside the camera box is only for any advanced For the camera's control, use the COLLABORATE Codec Appliance's remote control. C CONVERGE Pro 2 48V Mixer, BMA CT Ceiling Tile Beamforming Mic Array, cables and power supplies.