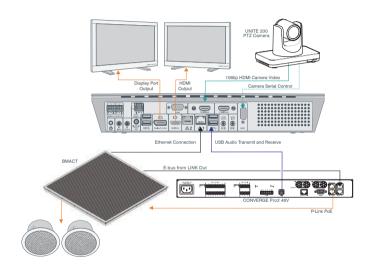

## MAKING THE CONNECTIONS

Connect the Ceiling Tile Beamforming Mic Array to the CONVERGE Pro 2 48V. Then, connect the CONVERGE Pro 2 48V, UNITE 200 camera, Ethernet, and monitor(s) to the COLLABORATE Live codec as shown.