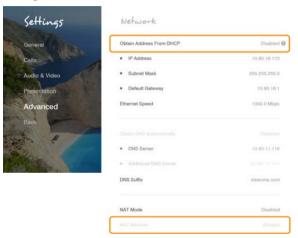

## Settings > Advanced > Network

The COLLABORATE Live obtains its IP automatically by default from the DHCP server.

Set "Obtain Address From DHCP" to "Disabled" to manually configure network settings.