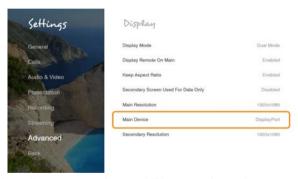

#### **CONFIGURING DISPLAY SETTINGS**

After all peripherals are connected to the unit, turn the unit on.

Once COLLABORATE Live is loaded – you will see your local camera video on your screen.

Using the remote control, navigate to the display settings:

### Settings > Advanced > Display

According to your monitor capabilities, set to the maximum supported resolution. If 2 monitors are connected to the unit, the display mode is automatically changed to dual mode and you can set both monitors' resolutions.