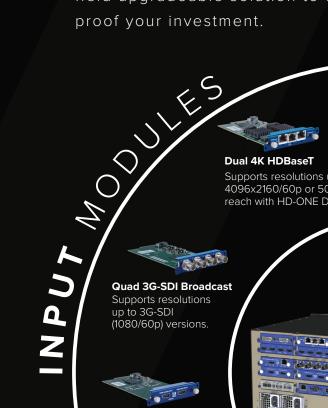

#### **Dual 4K HDMI**

Supports resolutions up to 4096x2160/60p.

**Quad 3G-SDI Broadcast** 

CORIOmaster2 is the modular and field upgradeable solution to future proof your investment.

Supports resolutions up to 4096x2160/60p or 500ft reach with HD-ONE DX500.