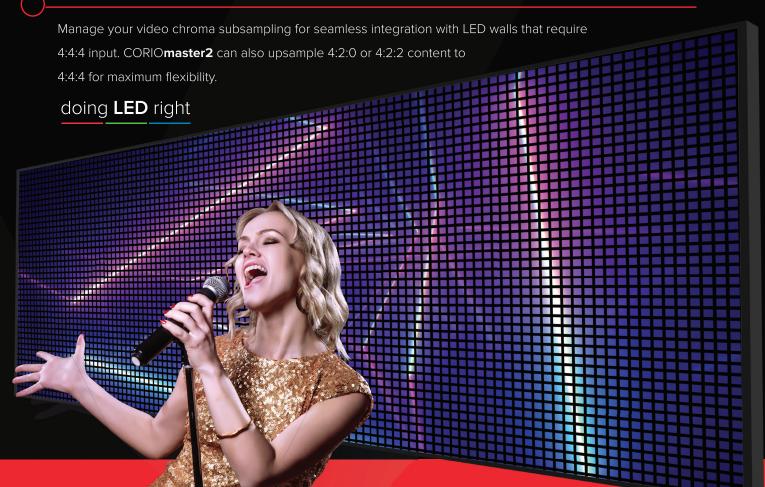

#### Doing LED right

Pixel perfect set-ups with the best in class up, down and cross conversion.

### Doing LED right

Pixel perfect installations.

### Doing **LED** Right!

CORIOmaster2 is the perfect addition for LED installations with best-in-class up and downscaling together, SDI ingest and a huge range of output resolutions Power multiple LED walls from a single chassis and add multiple windows with animating transitions to create eye-catching appeal on any wall