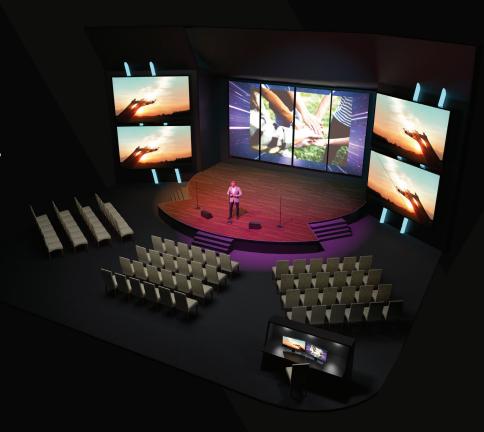

### The Video Processor Redefined

A truly massive video design canvas allows for unbridled creativity with more 4K60 windows than you ever imagined possible.

- Huge 12 Gigapixel Design Canvas
   Seamlessly manage multiple walls
  - Seamlessly manage multiple walls from a single chassis.
- Up to 128 video windows

Up to 64 windows per canvas with 128 windows for the total system.

Go large and creative

360° rotation and up to 56 displays with high bandwidth outputs.

■ Make it sing

Embedded audio or external audio connectivity.

### **Independent Canvases**

12 Gigapixels of design canvas allows three independent working areas for multiple walls.