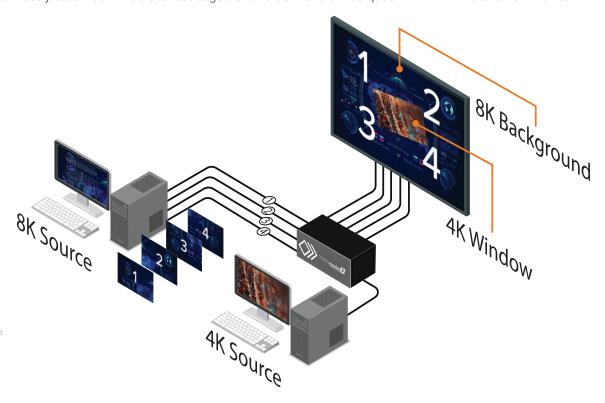

### **8K Workflows**

8K is seen as essential in industries that rely on detailed, color accurate reproduction. CORIOmaster2 can seamlessly stitch four 4K60 sources together and deliver them as quad link HDMI 2.0 to an 8K monitor.

### Every detail matters

Support for seamless 8K workflows with quad 4K60 stitching.