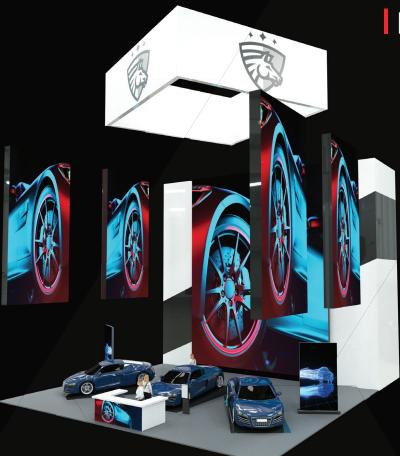

### Rental & Staging

### Go large

Manage multiple walls from a single chassis.

### Go large and creative

360° source and display rotation and up to 56 displays.

### Every detail matters

Support for seamless 8K workflows with quad 4K60 stitching.

### ■ Eye-catching transitions

Window movement and source switching transitions

### Doing LED right

Pixel perfect installations.

### Ultra-reliable

tvONE exclusive design and manufacturing with extreme reliability and 5-year warranty.