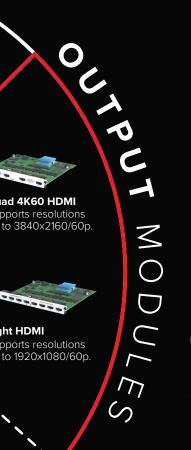

### Quad 4K60 HDMI

Supports resolutions up to 3840x2160/60p.

### Eight HDMI

Supports resolutions up to 1920x1080/60p.