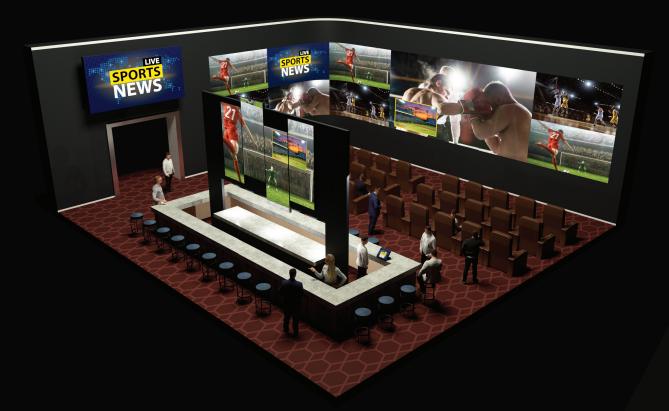

### Retail & Museums

### ■ Captivate your audience

Create eye catching walls using LED, projector edge blending or display panels.

#### See every detail

Seamless 8K workflows when every detail matters with quad 4K60 stitching.

#### Go creative

Unlimited 360° rotation of sources and displays and up to 56 screens.

### Built in media player

Bring 4K video, stills and IP streams to life with our playlist carousels.

#### Make it sing

With embedded audio or external breakout making it easy to get your message heard.

#### Doing LED right

Pixel perfect set-ups with the best in class up, down and cross conversion.