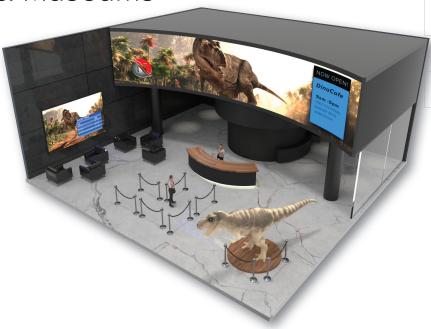

### Retail & Museums

### ■ Captivate your audience

Create eye catching walls using LED, projector edge blending or display panels.