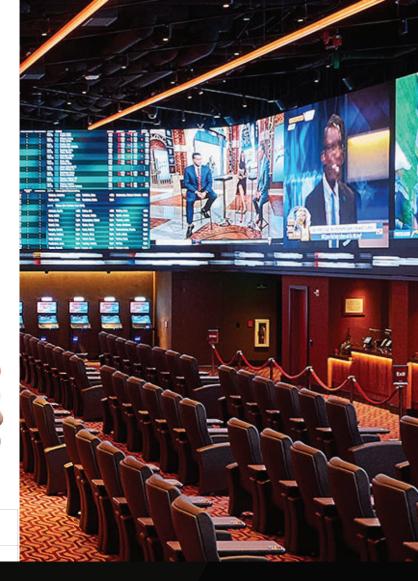

### Retail & Museums

### ■ Captivate your audience

Create eye catching walls using LED, projector edge blending or display panels.

### Rental & Staging

### Go large

Manage multiple walls from a single chassis.