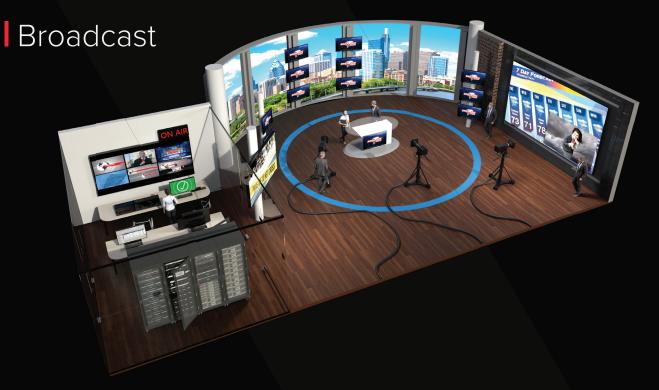

### Retail & Museums

### ■ Captivate your audience

Create eye catching walls using LED, projector edge blending or display panels.

#### See every detail

Seamless 8K workflows when every detail matters with quad 4K60 stitching.

#### Go creative

Unlimited 360° rotation of sources and displays and up to 56 screens.

### Built in media player

Bring 4K video, stills and IP streams to life with our playlist carousels.

#### Make it sing

With embedded audio or external breakout making it easy to get your message heard.

#### Doing LED right

Pixel perfect set-ups with the best in class up, down and cross conversion.