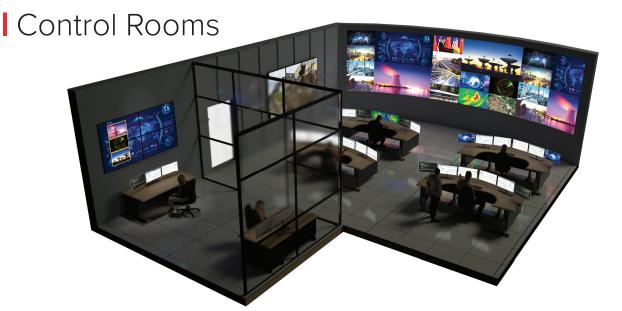

### Retail & Museums

### ■ Captivate your audience

Create eye catching walls using LED, projector edge blending or display panels.

#### See every detail

Seamless 8K workflows when every detail matters with quad 4K60 stitching.

#### Go creative

Unlimited 360° rotation of sources and displays and up to 56 screens.

### Built in media player

Bring 4K video, stills and IP streams to life with our playlist carousels.

#### Make it sing

With embedded audio or external breakout making it easy to get your message heard.

#### Doing LED right

Pixel perfect set-ups with the best in class up, down and cross conversion.