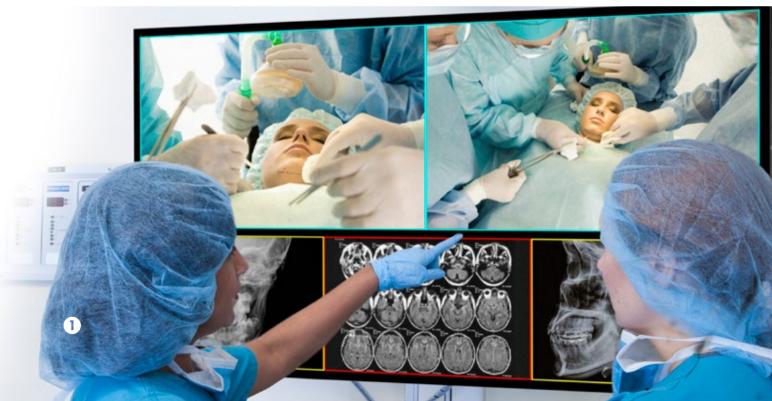

## Broadcast

Monitor up to eight broadcast sources with the option of adding AV and IP inputs for the ultimate flexibility, including borders and labels in a super compact, ultra reliable mainframe.

# Industry

Boost collaboration, enhance visualization capabilities and share data like never before with real-time, crystal clear 4K quality. Create multiple user presets to view the images in the way that makes you most efficient including adding source labels and borders.