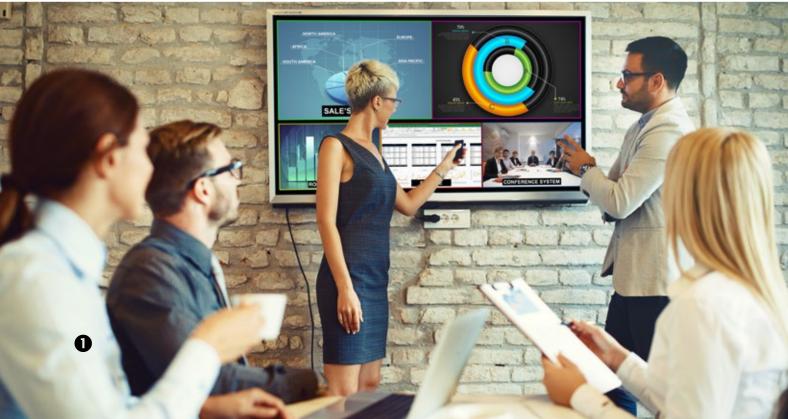

# Corporate collaboration zones

CORIO**view** is the perfect solution to boost collaboration and information sharing in your corporate environments. 4K clarity, 24/7 reliability, multiple video windows and full compatibility with any display, projector or LED wall help you boost productivity and reduce display costs.

- 2 View multiple computers on just one screen with crystal clear 4K resolution to show even the finest detail.
- 3 Collaborate like never before, display up to eight video sources.
- 4 Boost interaction and communication whatever the venue size.