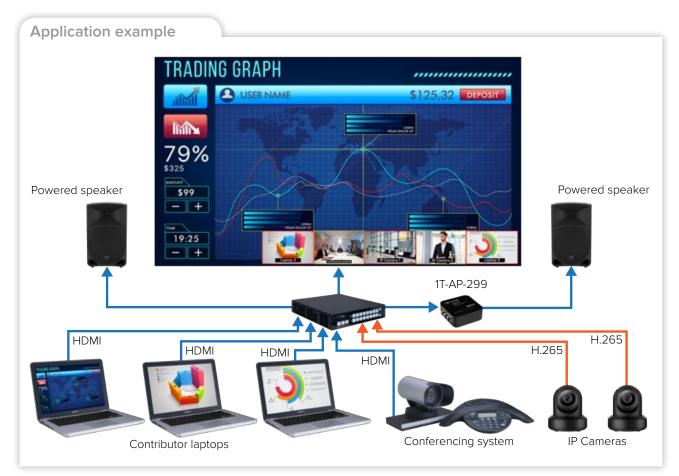

# Corporate collaboration zones

CORIO**view** is the perfect solution to boost collaboration and information sharing in your corporate environments. 4K clarity, 24/7 reliability, multiple video windows and full compatibility with any display, projector or LED wall help you boost productivity and reduce display costs.

- 2 View multiple computers on just one screen with crystal clear 4K resolution to show even the finest detail.
- 3 Collaborate like never before, display up to eight video sources.
- 4 Boost interaction and communication whatever the venue size.

## Broadcast

Monitor up to eight broadcast sources with the option of adding AV and IP inputs for the ultimate flexibility, including borders and labels in a super compact, ultra reliable mainframe.