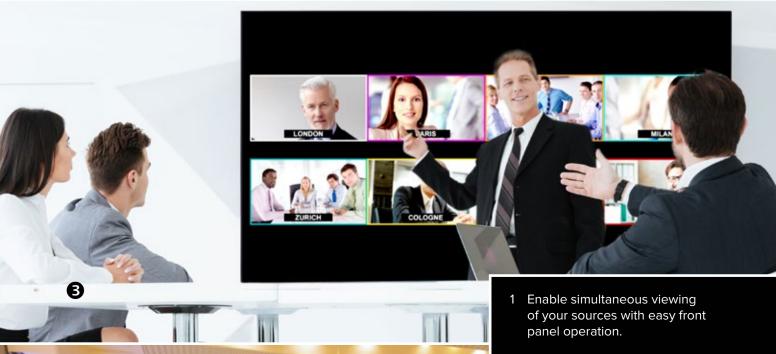

## Broadcast

Monitor up to eight broadcast sources with the option of adding AV and IP inputs for the ultimate flexibility, including borders and labels in a super compact, ultra reliable mainframe.

## Public venues

Create a wow factor. Display multiple IP feeds, clips and stills combined with eye-catching transitions on displays, LED walls or projection.