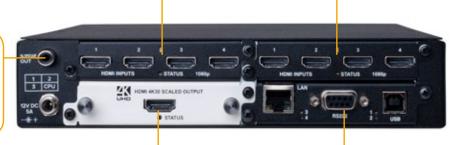

## CORIOview - compact, simple & versatile

**High density** - two input slots allow up to eight inputs using HDMI or 3G-SDI. Other options include 4K HDMI, DVI-U for your legacy formats, and streaming media decoding and a 4K media player.

#### **Output stunning 4K**

with the option for HDBaseT as well as 1080p HDMI, 3G-SDI or DVI-U