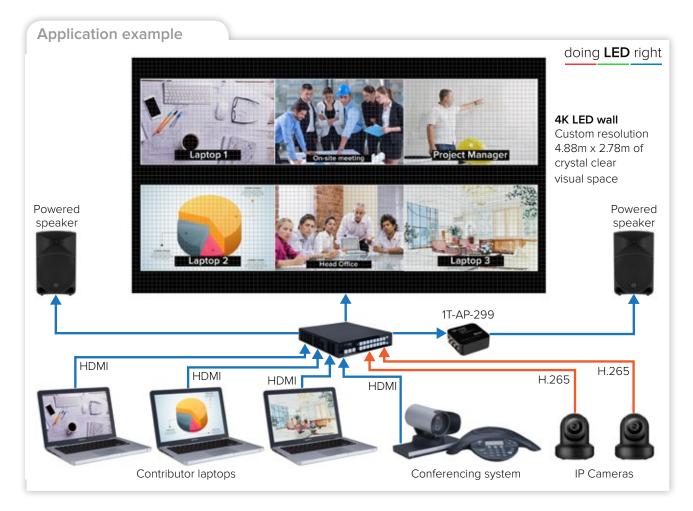

# Corporate collaboration zones

CORIO**view** is the perfect solution to boost collaboration and information sharing in your corporate environments. 4K clarity, 24/7 reliability, multiple video windows and full compatibility with any display, projector or LED wall help you boost productivity and reduce display costs.

- 2 View multiple computers on just one screen with crystal clear 4K resolution to show even the finest detail.
- 3 Collaborate like never before, display up to eight video sources.
- 4 Boost interaction and communication whatever the venue size.