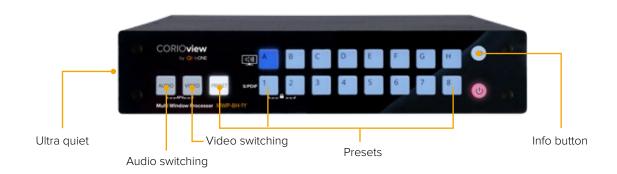

### CORIOview® – the multi-window processor redefined

Make the most of your visual space with CORIOview; the fastest, most intuitive 4K multi-window processor with up to 8 sources. This easy to use, plug and play solution features 16 buttons for preset recall or source selection, making usability a breeze. Be the instant expert and avoid 'AV moments' with our unique info button that displays instant, on screen info of your source and window selection.

#### Info button

Be an instant expert – a simple push shows exactly which of your sources are displayed for stress free operation.

#### **Control choices**

Take control from CORIOview's optimized front panel, CORIOgrapher software or automation plug-ins.

#### Audio

Crystal clear audio from your display or from our S/PDIF output.