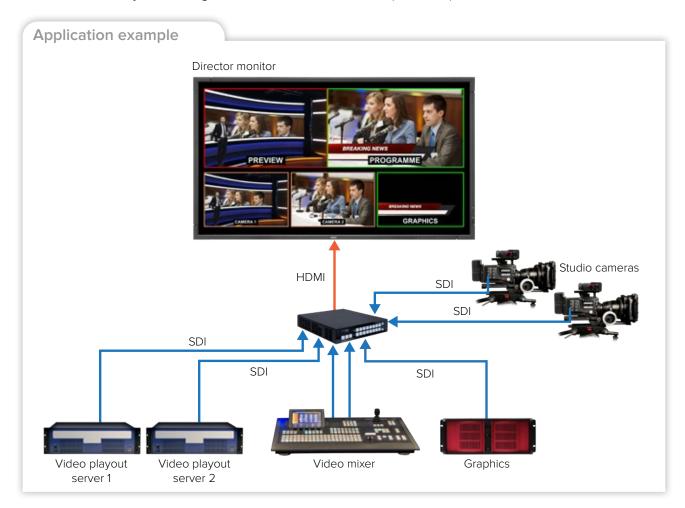

## Broadcast

Monitor up to eight broadcast sources with the option of adding AV and IP inputs for the ultimate flexibility, including borders and labels in a super compact, ultra reliable mainframe.