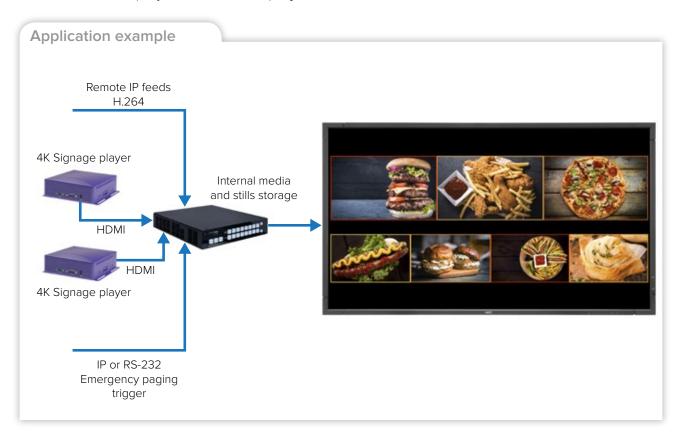

## Public venues

Create a wow factor. Display multiple IP feeds, clips and stills combined with eye-catching transitions on displays, LED walls or projection.