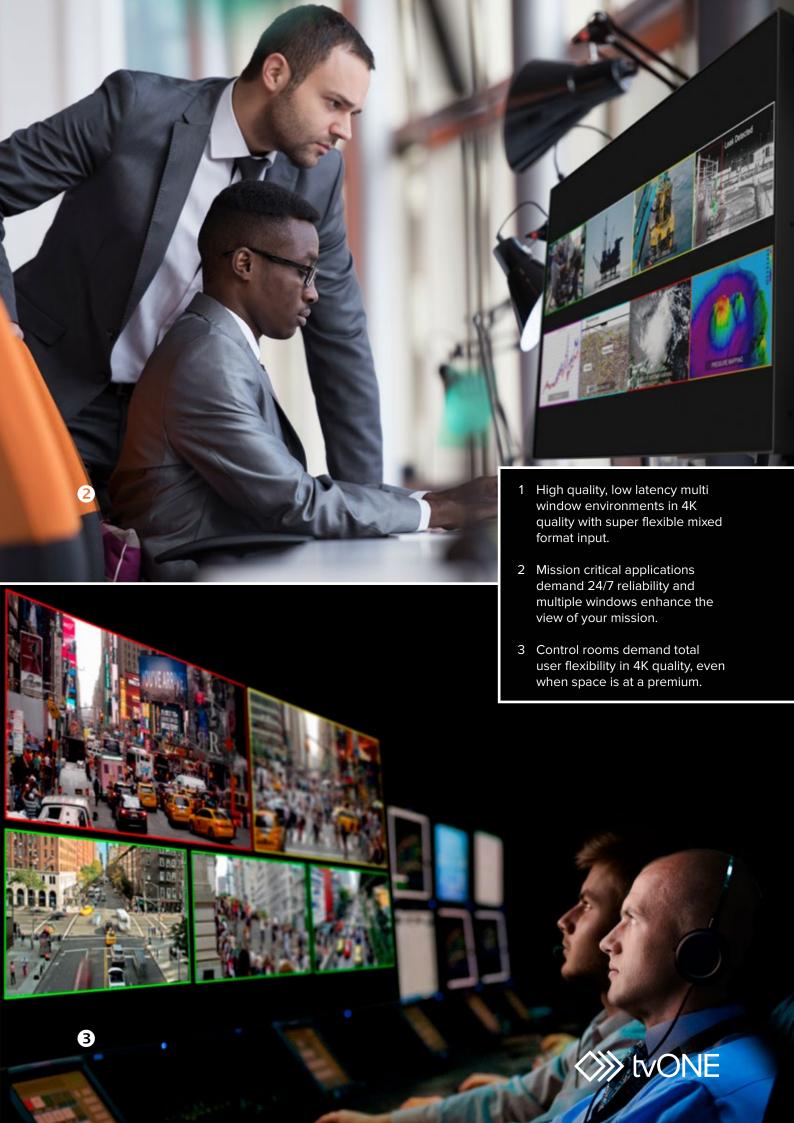

# Corporate collaboration zones

CORIO**view** is the perfect solution to boost collaboration and information sharing in your corporate environments. 4K clarity, 24/7 reliability, multiple video windows and full compatibility with any display, projector or LED wall help you boost productivity and reduce display costs.

- 2 View multiple computers on just one screen with crystal clear 4K resolution to show even the finest detail.
- 3 Collaborate like never before, display up to eight video sources.
- 4 Boost interaction and communication whatever the venue size.

# Industry

Boost collaboration, enhance visualization capabilities and share data like never before with real-time, crystal clear 4K quality. Create multiple user presets to view the images in the way that makes you most efficient including adding source labels and borders.