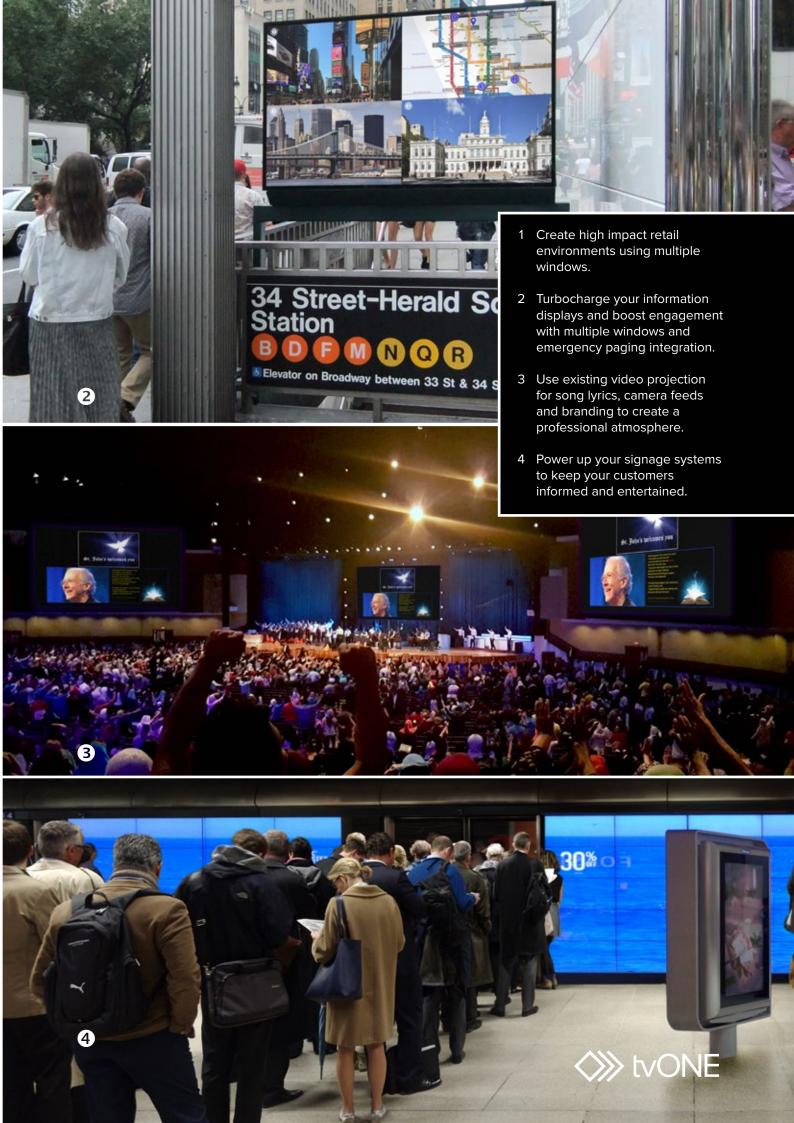

## Public venues

Create a wow factor. Display multiple IP feeds, clips and stills combined with eye-catching transitions on displays, LED walls or projection.