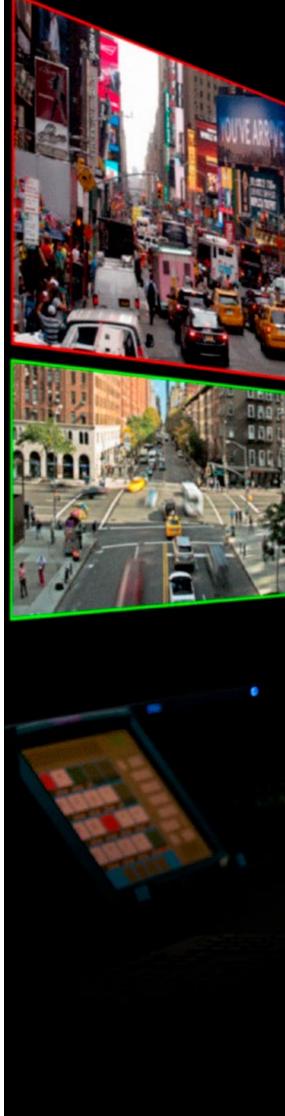

## Broadcast

Monitor up to eight broadcast sources with the option of adding AV and IP inputs for the ultimate flexibility, including borders and labels in a super compact, ultra reliable mainframe.

## Public venues

Create a wow factor. Display multiple IP feeds, clips and stills combined with eye-catching transitions on displays, LED walls or projection.