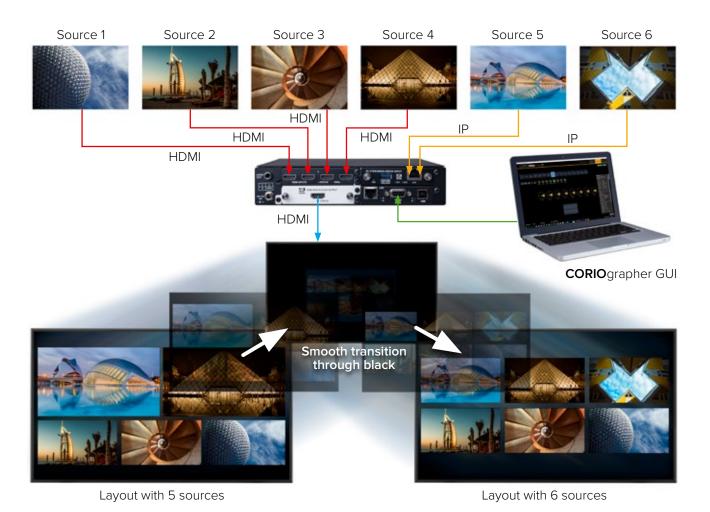

For more advanced applications, take full control with tvONE's **CORIO**grapher software to fire presets, switch sources, select audio, add borders and source labeling.

## CORIOview - compact, simple & versatile

**High density** - two input slots allow up to eight inputs using HDMI or 3G-SDI. Other options include 4K HDMI, DVI-U for your legacy formats, and streaming media decoding and a 4K media player.

#### Choose your control

use CORIOview's front panel, hook up to our **CORIO**grapher software or use your control system of choice over IP or RS-232.

#### Presets

Preconfigured window layouts with borders and source labelling.

#### **Transitions**

Simple fade through black and eye-catching motion transitions.