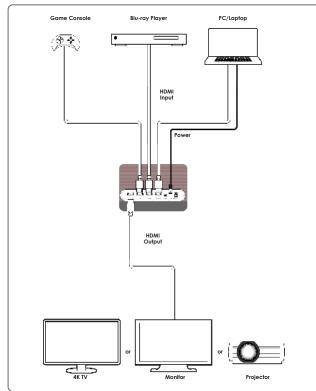

# **CPLUS-V3H1H**



The CPLUS-V3H1H is a 3x1 4K@60Hz (4:4:4) switcher. Featuring 3 x HDMI-IN and 1x HDMI-OUT with USB 5V power. This unit supports easy switching with manual input selection or auto-sensing plus a "Last Memory" function which can automatically source switches and remembers the last connected input that enable no user intervention necessary. This switcher is an ideal addition to any conference room, lecture hall or home entertainment with portable and easy to install design.





#### DIAGRAM



#### **FEATURES**

- Supports automatic switch and "Last Memory" function which will • automatically switches to the last selected input source Supports EDID function ensures the best resolution as well as Plug and
- Play operation
- LED indicators provide input selection as well as automatic switch status • information
- Micro-USB port supports charging of 5V/1A
- Small and portable switch box design Supports RS-232 function. • •
- Supports IR function. Controllable via a single front panel button with LEDs •

### **SPECIFICATIONS**

| Interfaces         |                                                          |                       |  |
|--------------------|----------------------------------------------------------|-----------------------|--|
| Input Port         | 3 x HDMI<br>1 x