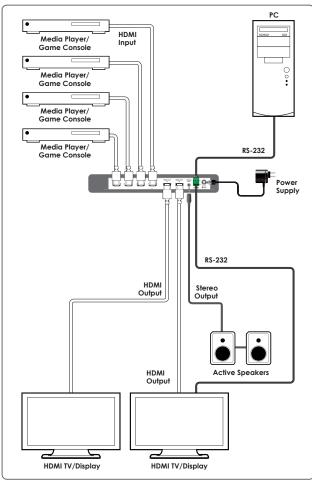

## DIAGRAM

This 4K60 4 by 2 Matrix provides the ability to connect up to four 4K60 HDMI sources to up to two 4K60 HDMI displays and freely switch between them. This unit comes with full support for 4K@60Hz (4:4:4, 8- bit) as well as support for 16-bit Deep Color, HDR (High Dynamic Range), 3D content, HD audio and other features defined by HDMI 2.0 specification. Pre-defined internal EDIDs and external EDIDs option are available for EDID managing. The matrix also supports auto source switch and display control for power on/off the connected devices by sending CEC or RS-232 commands. Control is provided via front-panel buttons, RS-232, and IR remote.