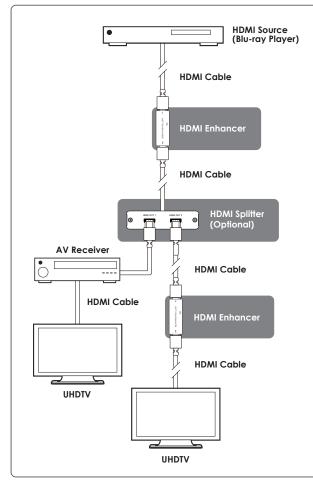

may be extended over distances up to 5M per cable segment with support for cascading up to 4 times. This unit is powered by the 5V that accompanies standard HDMI signals, however in situations where additional 5V power is required (such as when cascading) it can be added with the simple connection of an external USB power source.

This repeater complies with the advanced HDCP 2.2 and HDMI 2.0 standards, as well as supporting the legacy HDCP 1.x and HDMI 1.x standards. 4K UHD video sources, up to and including 4K@60Hz (4:4:4, 8-bit) as well as 10/12-bit sources with HDR are fully supported. Up to 8 channel LPCM digital audio as well as Bitstream and HD Bitstream audio formats are supported as well. All functionality is automatic, requiring no external controls.

### PANELS



#### DIAGRAM



## FEATURES

- Retiming capability allows for clean regenerated signals for transmission.
- Supports USB 5V injector functions
- Supports pass-through of many audio formats including LPCM 2.0/5.1/7.1, Bitstream, and HD Bitstream
- Supports CEC/ARC bypass
- Cascading HDMI signal up to 7 layers with 9m Premium Cable (63 meters)

Compact design

- Note:
- 1. For devices that do not support power over cable and USB Power Injector can be used to the HDMI Enhancer.
- HDMI cable tested with 28AWG, different source and different cable may cause in different result on cable distance and cascading layers.

## **SPECIFICATIONS**

| Interfaces         |                               |               |
|--------------------|-------------------------------|---------------|
| Input Port         | 1 HDMI