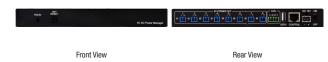

## **PANELS**

#### **SPECIFICATIONS**

| Interfaces               |                                                                                     |
|--------------------------|-------------------------------------------------------------------------------------|
| Output Port              | 8× 5V DC (2-pin Terminal Block)<br>2× Fan Out (4-pin Terminal Block)                |
| Control I/O              | 1× RS232(3.5mm)<br>1× IP Control (RJ45)                                             |
| Power                    |                                                                                     |
| Power Supply             | 12V/12.5A DC (US/EU standards, CE/FCC/UL certified)                                 |
| <b>Power Consumption</b> | 150W                                                                                |
| Enclosure                |                                                                                     |
| Chassis Material         | Aluminum                                                                            |
| Chassis Color            | Black                                                                               |
| Dimensions (W×H×D)       | 211.5mm×24mm×108mm (W×H×D) [Case Only] 211.5mm×25mm×117.5mm (W×H×D) [All Inclusive] |
| Weight                   | 372g                                                                                |
| Field Firmware Update    |                                                                                     |
| PC Update, WebGUI        |                                                                                     |