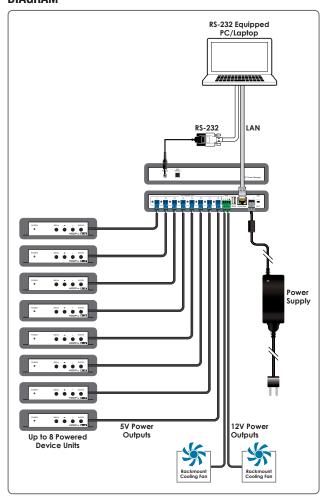

#### **DIAGRAM**

# CSR-8PSU-5V

This 8-Port Managed 5V DC Power Supply is a DC power splitter which can distribute up to 3 amps of 5 volt power to up to eight connected devices via 2-pin terminal block connections (120 watts total across all 8 outputs). Ideal for professional applications, this unit provides direct per-port power control via WebGUI, Telnet or RS-232. An integrated, battery backed-up, clock allows for detailed power scheduling based on a repeating daily/weekly schedule, or single events. Up to 2 fans may be connected and their speed can be either automatically controlled based on a detected temperature, or set to a single static speed. Detailed status information about the power input, each power output, current fan speed, and system temperature is provided to give a comprehensive system overview.