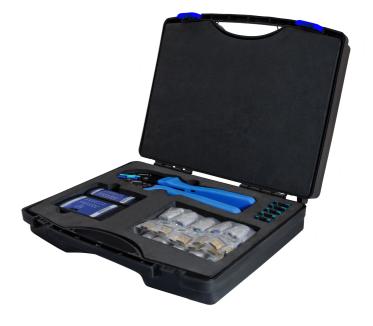

## Product information:

Case kit with HDM800 Assembly Tool, HDM900 Cable Tester and 20 PROCAB HDM19 connectors. It also includes 5 HDM865 guiding jigs. Make sure your Contractor gear is easily accessible and always ready for use with this kit. It contains everything you need to get started, all in a convenient suitcase. Setting up custom-fitted HDMI installations could not have been easier.